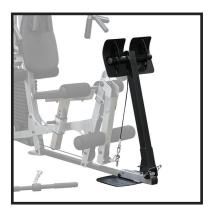

Optional BSGLPX Leg Press Attachment

## **BSG10X**

## **Home Gym**

The BSG10X Home Gym comes 90% pre-assembled in one box. All of the high impact resistant nylon pulleys and 2200lb tensile strength steel cables have been hung and strung by the factory. No confusing diagrams to follow during this assembly. It's a simple 9 bolt process. You can be working out in as little as 30 minutes. The compact frame, less than 4 foot wide and  $6\frac{1}{2}$  foot tall let you install this gym anywhere.

Engineered to be compact and easily assembled the BSG10X does not compromise your workouts. A stable platform and multiple seat adjustments let the BSG10X accommodate many users of all sizes. A 160lb. adjustable weight stack, high, mid and low pulleys, 8 position adjustable press arm and leg develo