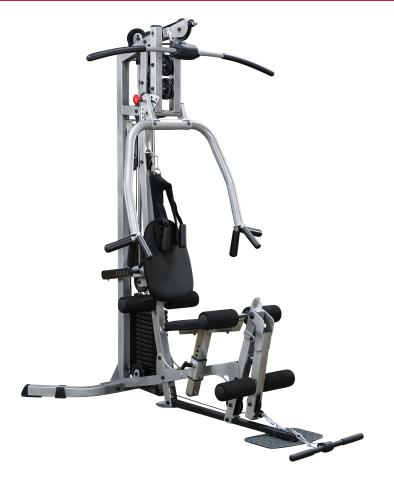

## **Home Gym**

The BSG10X Home Gym comes 90% pre-assembled in one box. All of the high impact resistant nylon pulleys and 2200lb tensile strength steel cables have been hung and strung by the factory. No confusing diagrams to follow during this assembly. It's a simple 9 bolt process. You can be working out in as little as 30 minutes. The compact frame, less than 4 foot wide and  $6\frac{1}{2}$  foot tall let you install this gym anywhere.

Engineered to be compact and easily assembled the BSG10X does not compromise your workouts. A stable platform and multiple seat adjustments let the BSG10X accommodate many users of all sizes. A 160lb. adjustable weight stack, high, mid and low pulleys, 8 position adjustable press arm and leg developer station the BSG10X enables the user to perform over 40 exercises, safely and biomechanically correct.