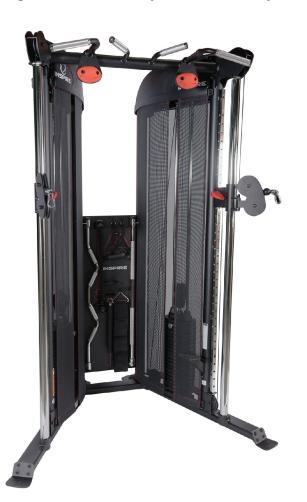

# **CFT** Commercial Functional Trainer

### **Compact Footprint**

Free up floor space with one of the smallest footprints in its class, designed to fit in any corner.

### **Unique Features**

Loaded with extras like climbing grips, a step to help users reach upper handles, & integrated accessory rack.

Frame - Heavy-duty steel, matte black with red details

Pulley Positions - 35 positions, 2" increments