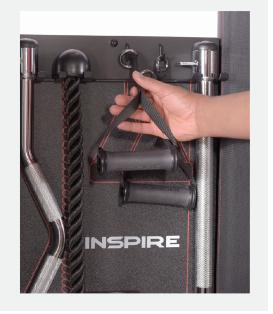

### **Unique Features**

Loaded with extras like climbing grips, a step to help users reach upper handles, & integrated accessory rack.

Frame - Heavy-duty steel, matte black with red details

Pulley Positions - 35 positions, 2" increments

Built-In Accessory Rack - Easily secure all accessories

Steel Cable - 1/8", Nylon Coated 3/16"

Weight Stacks - 2 x 210 lbs

Resistance Ratio - 2:1

Model Number - CFT1

Assembled Weight 828 lbs / 376 kgs Shipping Weight 905 lbs / 413 kgs