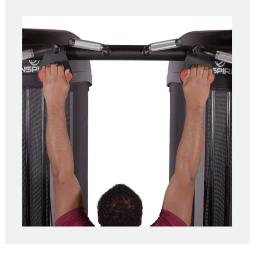

### **Unique Features**

Loaded with extras like climbing grips, a step to help users reach upper handles, & integrated accessory rack.

Frame - Heavy-duty steel, matte black with red details

Pulley Positions - 35 positions, 2" increments

Adjustable Swivel Pulleys - 2 total, 232 degree range

Multi-Grip Pull Up Handles - Rock climbing, narrow & wide

Step Up - Step assist to Pull Up Handles, 18" from ground

Included Accessories - Dual Hook Curl Bar, Dual Hook Curl Bar, Tricep Rope, 2 x Deluxe D-Handles, Sport Handle, Multi-Purpose Belt, & Water Bottle Rack