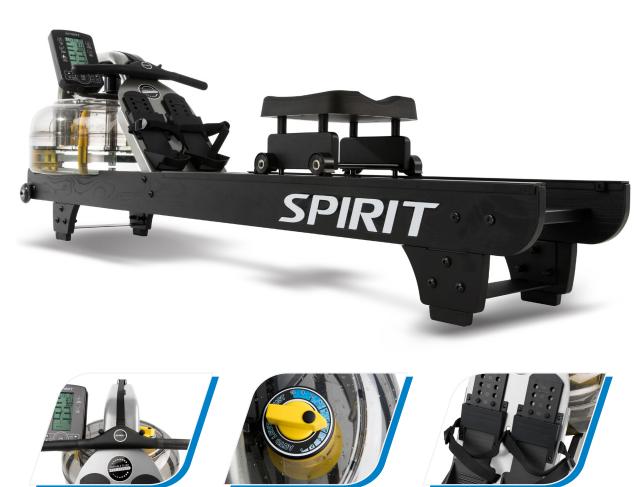

COMFORTABLE HANDLE DESIGN

10 LEVELS OF RESISTANCE

ADJUSTABLE FOOT PEDALS

The SPIRIT Fitness **CRW900** Rower brings the timeless tradition of rowing into the gym. The highlight of this machine is its distinctive water tank which provides up to 10 challenging levels of resistance with a simple turn of a knob. The console features a large 5.5" easy-to-read display with 5 pre-programmed workouts to keep athletes engaged. The wooden and steel frame features smooth slide rails, an ergonomically molded seat, and commercial-grade padded handlebar that deliver the ultimate combination of quiet, smooth, and reliable performance.

## **CRW900** WATER ROWING MACHINE

- 10 levels of water resistance with easy-adjust knob to challenge all fitness levels
- · Timeless wooden and steel frame for lasting performance
- · Console is adjustable to ensure the perfect viewing angle
- · Commercial grade padded handlebar for comfort and durability
- · Console automatically updates resistance value based on current water level
- · XL twin tank design with durable multi-bladed impeller for greatly improved resistance range
- Adjustable foot pedals with straps
- · Height-adjustable (13 or 15 inch) ergonomically molded seat