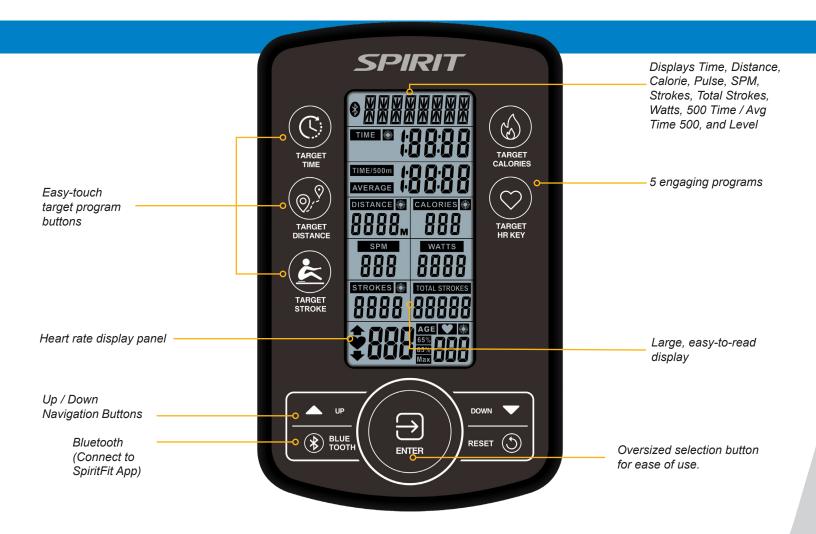

## **CRW900** CONSOLE FEATURES

The new CRW900 console features a large, easy-to-read 5.5" LCD and integrated Bluetooth, ensuring athletes have access to vital workout data when and where it matters most. Clearly marked sections display data including Time, Distance, Calories, Pulse, SPM, Total Strokes, Watt, 500 Time / Avg Time 500, and Level. With 5 pre-programmed workouts and optional manual settings, users of all levels stay engaged and at the peak of their training. The CRW900 console also automatically detects strokes, so getting started is as easy as sitting down and pulling on the handlebar.