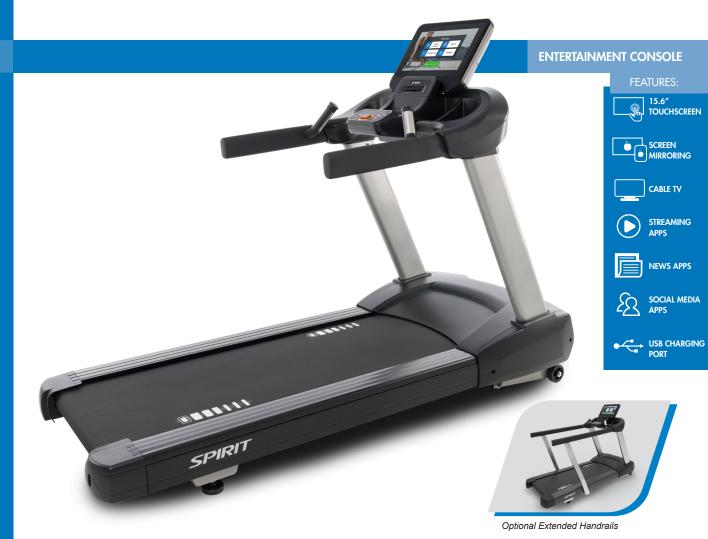

Designed on the muscular CT850 platform, the CT850ENT treadmill incorporates a cool running, brushless 4.0 horsepower AC drive motor with a startup speed of only 0.3 mph delivering the torque and smooth continuous power required by the unique needs of its users. It also includes an impressive combination of functional and technological advancements. The oversized 15.6" touchscreen entertainment display allows users to screen mirror from their phone so they can watch whatever they want. Pre-loaded apps also give users the ability to stay entertained with popular streaming, news, and social media content. And if that isn't enough, the facility can enable the ability to watch cable TV through an HDMI and cable box connection. Backed by an impressive warranty and weighing in at nearly 400 lb, this machine is truly heavy-duty and packs a load of premium features.

## CT850ENT TREADMILL

- High torque and brushless 4.0HP AC commercial drive motor
- Slow start up speed of 0.3mph available in settings menu
- Large 15.6" touchscreen with screen mirroring\*, TV, and streaming/news/social media apps
- Spacious 22" x 60" workout area to accommodate tall individuals
- Multi-ply commercial belt for superior belt life
- Maintenance-free deck system provides hassle-free use for thousands of miles
- Designated storage locations designed to properly hold user's phone, reading material, water bottle, and more
- Contact and telemetric heart rate options to help keep clients in their effective training zone
- Adjustable cooling fan and USB charging port enhances the user's experience

## CT850ENT CONSOLE FEATURES

The CT850ENT features a modern 15.6" touchscreen display and electronics package that allows your clients to screen mirror from their phone, watch cable TV, or stream shows, news, and social media content. The USB charging port, multiple storage trays, cooling fan, and user-intuitive design appeal to a wide range of users.