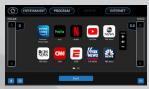

SCREEN MIRRORING Using the same Wi-Fi connection as the treadmill, the user can mirror their phone's screen to the console — now you can watch whatever you want!\*

INTERNET Easily access online apps for streaming, news, and social media on the touchscreen