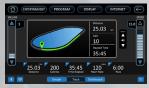

**DISPLAY** The system provides 3 different viewing modes (Simple, Track, Dashboard) to fine tune your workout experience.

SETTINGS The console is fully configurable with in-depth console settings. Customize workout information, perform diagnostics and maintenance, change default language, update software, and more.