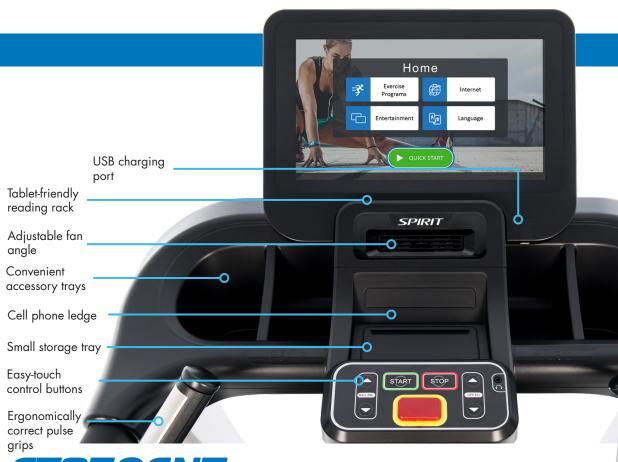

## CT850ENT CONSOLE FEATURES

The CT850ENT features a modern 15.6" touchscreen display and electronics package that allows your clients to screen mirror from their phone, watch cable TV, or stream shows, news, and social media content. The USB charging port, multiple storage trays, cooling fan, and user-intuitive design appeal to a wide range of users.

SCREEN MIRRORING Using the same Wi-Fi connection as the treadmill, the user can mirror their phone's screen to the console — now you can watch whatever you want!\*

INTERNET Easily access online apps for streaming, news, and social media on the touchscreen

**Belt** 22" x 60", commercial multi-ply

**Rollers** commercial grade 3.0"

Storage reading rack, cell phone ledge, large water bottle storage, multiple accessory trays

Frame heavy-gauge high-strength steel with durable powder-coat paint