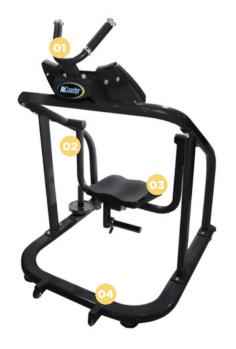

#### Ab Coaster® Console

**01** Ergonomic handles, comfortable arm pads, and adjustment free for a user friendly experience.

#### **Trackless Design**

**02** Frictionless resistance system makes the bottom-up motion easy and whisper quiet.

#### Ab Coaster® Carriage

**03** Features a free swivel padded knee rest to easily train the oblique muscles. Weight posts allow for added resistance and a progressive workout.

#### **Easy Move Wheels**

**04** Easily store or move your Ab Coaster® around your home or fitness facility.