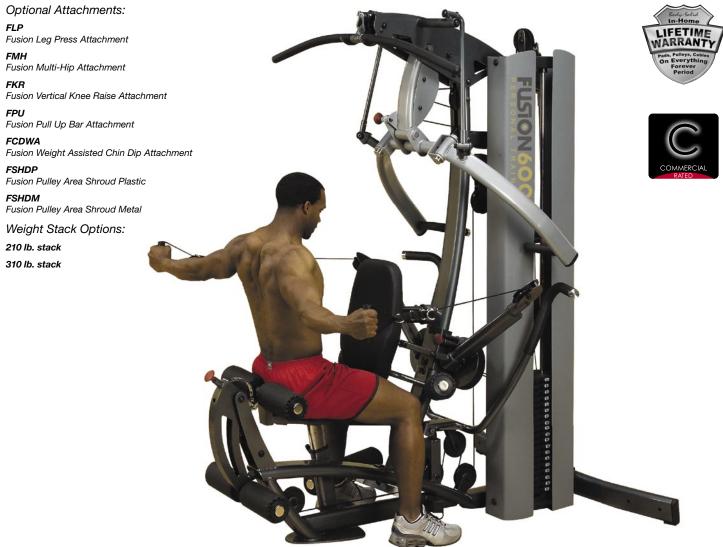

### **Fusion 600 Personal Trainer**

#### Fusion 600 Personal Trainer

With its design-forward aesthetic and motivating presence, you've found a new partner in total physical fitness with the Body-Solid Fusion 600 home gym. Design your gym to adapt to your available floor space and address your training needs, preferences and goals. Just add the stations and accessories that will help you achieve your specific fitness goals. Then, work out on your own time, at your own pace, in your own home.

The Fusion 600 features our Bi-Angular<sup>®</sup> converging press arm that generates 25% more muscle interaction for better results. It also sports a leg curl station that puts you in the driver's seat for developing both hamstrings simultaneously from a comfortable, seated position.

## Special Features

- Lifetime warranty
- Body-Solid's revolutionary Bi-Angular<sup>®</sup> press arm that generates 25% more muscle interaction for better results
- · 4-position standard press arm with ergonomically designed multi-position handles
- A leg curl station that lets the user develop both hamstrings simultaneously from a comfortable, seated position