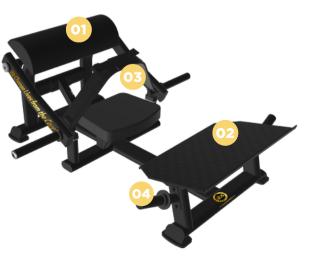

## **Ergonomic Back pad**

01 Ergonomic Back pad for full comfortable support on every rep.

#### **Elevated Foot Plate**

**02** Elevated foot plate supports the lower body and provides a full range of motion.

#### Hip Belt

03 Wide Comfortable Hip Belt eliminates stress on the hips.