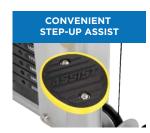

## **FEATURES**

- Space efficient functional trainer featuring convenient corner design and accessory racks
- Dual 200 lb Silent Steel\* weight stacks provide a 2:1 ratio (50% resistance)
- ◆ 27 pulley positions placed at 2.5" increments
- ◆ Five pull-up/chin-up grip options including patented FLIP-N-GRIP® handles and rock climbing grips
- Integrated step-up assist for easy access to pull-up grips
- Suspension trainer attachment for TRX\*\* and suspension trainer exercises
- Steel weight shields surround sides and back of weight stacks
- Comes standard with two (2) Strap Handles, Padded Ankle/Thigh Strap, Aluminum Curl Bar, Dual-Attachment Aluminum Long Bar, Dual-Attachment Long Strap