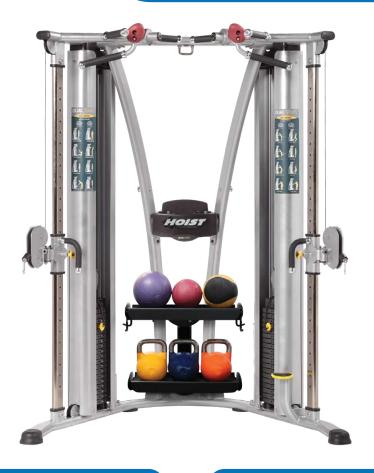

## **FUNCTIONAL TRAINER**

HD-3000

\*Kettlebells and other accessories not included

## **SPECS**

- ◆ PRODUCT DIMENSIONS (L x W x H)
  71.6" x 51.1" x 91.7" (130 cm x 181 cm x 233 cm)
- PRODUCT WEIGHT 918 lbs (416 kg)
- ♦ WEIGHT STACK 2x 200 lbs (91 kg)

## **FEATURES**

- Space efficient functional trainer featuring convenient corner design and accessory racks
- Dual 200 lb Silent Steel\* weight stacks provide a 2:1 ratio (50% resistance)
- ◆ 27 pulley positions placed at 2.5" increments
- ◆ Five pull-up/chin-up grip options including patented FLIP-N-GRIP® handles and rock climbing grips
- Integrated step-up assist for easy access to pull-up grips
- Suspension trainer attachment for TRX\*\* and suspension trainer exercises
- Steel weight shields surround sides and back of weight stacks
- Comes standard with two (2) Strap Handles, Padded Ankle/Thigh Strap, Aluminum Curl Bar, Dual-Attachment Aluminum Long Bar, Dual-Attachment Long Strap