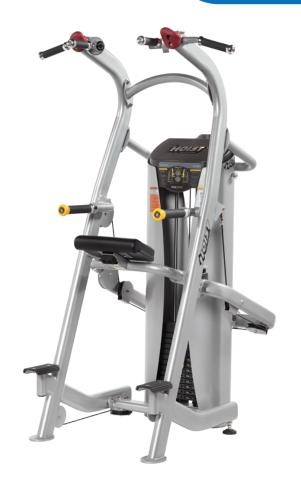

## CHIN / DIP ASSIST

HD-3700

## **FEATURES**

- Compact, kneeling design saves space for a smaller footprint in fitness facilities
- Four pull-up/chin-up grip options including HOIST's patented FLIP-N-GRIP® handles and rock climbing grips
- Knee pad folds out for assisted exercises and can be placed into stowed position for unassisted exercises
- Dual-position dip handles (wide and narrow)