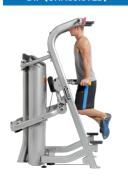

## CHIN / DIP ASSIST

HD-3700

## CHIN UP (ASSISTED)



DIP (UNASSISTED)







PULL-UP / CHIN-UP GRIPS



## **SPECS**

- ◆ PRODUCT DIMENSIONS (L x W x H)
  52.0" x 48.0 x 83.0" (132 cm x 122 cm x 210 cm)
- ◆ PRODUCT WEIGHT HD 579 lbs (262 kg)
- ◆ PRODUCT WEIGHT HDG 579 lbs (262 kg)
- ◆ WEIGHT STACK HD 210 lbs (95 kg)
- ◆ WEIGHT STACK HDG 210 lbs (95 kg)

## **FEATURES**

- Compact, kneeling design saves space for a smaller footprint in fitness facilities
- Four pull-up/chin-up grip options including HOIST's patented FLIP-N-GRIP® handles and rock climbing grips
- Knee pad folds out for assisted exercises and can be placed into stowed position for unassisted exercises
- Dual-position dip handles (wide and narrow)