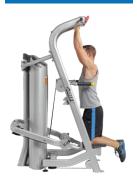

## CHIN / DIP ASSIST

HD-3700

## CHIN UP (ASSISTED)



DIP (UNASSISTED)







PULL-UP / CHIN-UP GRIPS



## **SPECS**

- ◆ PRODUCT DIMENSIONS (L x W x H)
  52.0" x 48.0 x 83.0" (132 cm x 122 cm x 210 cm)
- ◆ PRODUCT WEIGHT HD 579 lbs (262 kg)
- ◆ PRODUCT WEIGHT HDG 579 lbs (262 kg)
- ◆ WEIGHT STACK HD 210 lbs (95 kg)
- ◆ WEIGHT STACK HDG 210 lbs (95 kg)

## **FEATURES**

- Compact, kneeling design saves space for a smaller footprint in fitness facilities
- Four pull-up/chin-up grip options including HOIST's patented FLIP-N-GRIP® handles and rock climbing grips
- Knee pad folds out for assisted exercises and can be placed into stowed position for unassisted exercises
- Dual-position dip handles (wide and narrow)