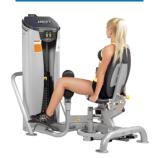

## INNER THIGH / OUTER THIGH

HD-3800

ROTATING EXERCISE PADS

#### INNER THIGH

OUTER THIGH

### **FEATURES**

- Adjustable-angle back pad to accommodate varying flexibility and body sizes
- Thigh pads swivel for each exercise position
- Exercise arms can be adjusted from the seated position
- Multiple range-of-motion adjustments for both exercises