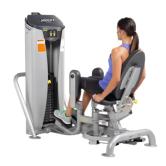

## INNER THIGH / OUTER THIGH

HD-3800

ROTATING EXERCISE PADS

#### INNER THIGH

OUTER THIGH

### **FEATURES**

- Adjustable-angle back pad to accommodate varying flexibility and body sizes
- Thigh pads swivel for each exercise position
- Exercise arms can be adjusted from the seated position
- Multiple range-of-motion adjustments for both exercises