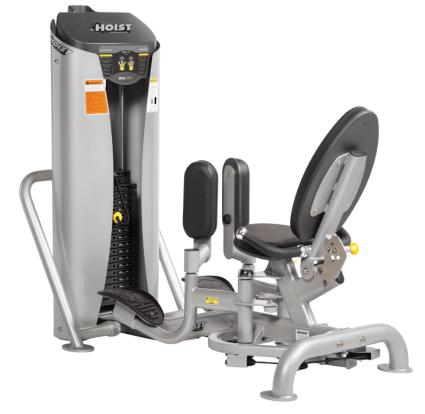

## INNER THIGH / OUTER THIGH

HD-3800

ROTATING EXERCISE PADS

#### INNER THIGH

OUTER THIGH

# WALK THROUGH DESIGN

### **FEATURES**

- Adjustable-angle back pad to accommodate varying flexibility and body sizes
- Thigh pads swivel for each exercise position
- Exercise arms can be adjusted from the seated position
- Multiple range-of-motion adjustments for both exercises