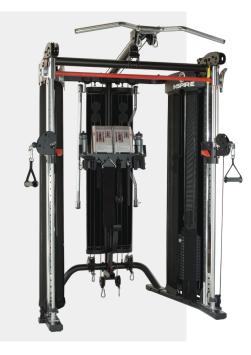

**Olympic Bar, No Plates** 

Fully integrated selector-

ized smith machine sets

this functional trainer

apart

## **Engineering Perfected**

Commercial grade construction & patented engineering make it a fan favorite

## Frame - Heavy-duty rectangular steel, matte black

Weight Stacks - 2 x 165 lbs (2:1 ratio for 82.5 per pulley {85 max with 5 lbs Add-On Weight}, 20 lbs smith bar {190 max with smith bar, before weight multiplier}) Optional - 2 x 50 lbs, (110 lbs max per pulley)

Infinite Exercises

made up of 2 wide, 2

low pull points

narrow high, & 4 narrow

8 possible pulley positions;

Weight Multiplier - Doubles weight for heavy lifters, while using the smith bar

**Included Accessories -** Triceps Rope, 2 x Rubber D Handles, Straight Bar, EZ Curl Bar, Ankle Strap, 2 x Water Bottles, Multi-Function Belt, 2 x 5 lbs Add-On Weights, & Sport Handle

#### **Assembled Dimensions**

W - 61 in L - 58 in (89 in with optional bench) H - 83 in (min) 88 in (max)

W - 155 cm L - 148 cm (226 cm with optional bench) H - 211 cm (min) 224 cm (max)