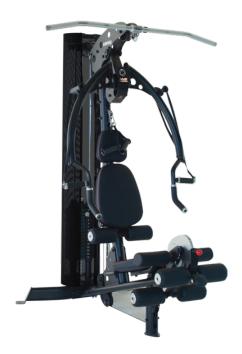

## **Total Body Machine**

Legs, arms, chest & back all in one powerful machine

# **Compact Engineering**

It's a whole gym, in one, that fits in any corner of your gym or home

Frame - Heavy-duty steel, Matte Black, & Chrome

Weight Stack - 165 lbs (75 kgs)

Included Accessories - Revolving Lat Bar, EZ Curl Bar, Ankle Strap, Extension Chain, & 2 x D Handles

#### **Dimensions**

W - 49 in (79 in with optional leg press)

L - 65 in (72 in with optional leg press)

H - 78 in

W - 125 cm (201 cm with optional leg press)

L - 165 cm (183 cm with optional leg press)

H - 199 cm

**Assembled Weight** 

400 lbs / 182 kgs

**Shipping Weight** 

414 lbs / 188 kgs