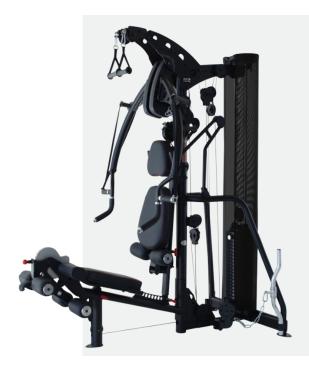

## **Total Body Machine**

Try more than 100 different types of exercises, with 1 efficient tool

## **Built-in Crunch Bench**

The patented seated crunch station is a one of a kind integration

# **Independent Press Arms**

Work both arms at once, or individually with the unique press arm design

Frame - Heavy-duty steel, matte black

Weight Stacks - 215 lbs (98 kgs)

Press Arm Pivot Points - 1½" precision steel ball bearings

**Included Accessories -** EZ Curl Bar, Ankle Strap, Extension Chain, & 4 x D Handles

**Available Add-Ons -** Leg Press, Tricep Rope, Abdominal Bar, Multi-Ring D Handles, Double D Low Row Handle, Sport Handle

**Resistance Ratio -** High, Mid & Lower pulleys 1:2, Leg Ext 1:1, Leg Curl 3:4, Leg Press 2:1, Press Arm 1.2:2

#### Weight

523 lbs / 238 kgs

## Dimensions

W - 40 in (74 in with optional leg press)

L - 73 in

H - 84 in (Max)

W - 102 cm (188 cm with optional leg press)

H - 186 cm

L - 214 cm

Limited lifetime on frame & 10y parts