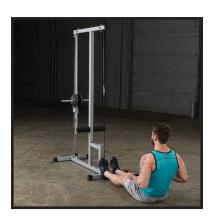

## PLM180X Lat Machine

Perform a wide variety of upper body exercises like lat pull downs, triceps press downs, seated rows, upright rows and more. Features dual position 8" foam rollers to hold you in position and patented nylon bushings for super smooth operation. Weight post is 1" diameter, optional Olympic Adapter Sleeve turns post into Olympic 2" post.

## **Special Features**

- Heavy gauge steel construction
- Electrostatically applied powder coat finish
- Plate load carriage, weight post is 1" diameter
- 250 lb. weight capacity
- Lat Bar and Low Row Bar included