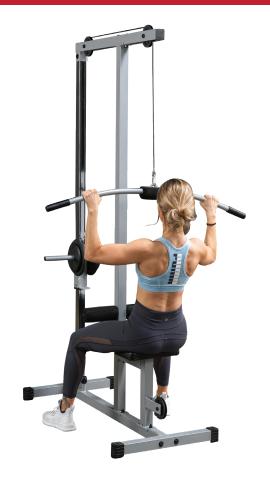

## PLM180X Lat Machine

Perform a wide variety of upper body exercises like lat pull downs, triceps press downs, seated rows, upright rows and more. Features dual position 8" foam rollers to hold you in position and patented nylon bushings for super smooth operation. Weight post is 1" diameter, optional Olympic Adapter Sleeve turns post into Olympic 2" post.

## **Special Features**

- Heavy gauge steel construction
- Electrostatically applied powder coat finish
- Plate load carriage, weight post is 1" diameter
- 250 lb. weight capacity
- Lat Bar and Low Row Bar included