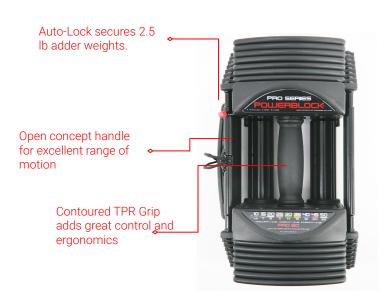

Color band indicators on the rail correspond to weight chart on handle

Magnetic pin slides in for quick and simple weight adjustments

Compact just 12" in length at 32 lbs; 13" at 50 lbs

Space Saving replaces up 19 pairs of traditional dumbbells

**Quick & Easy Adjustability** no tray or cradle needed to change weight

**Versatile** Pro 50 compatible with Kettlebell Handle, Pro EZ Curl Bar, and Straight Barbell attachments

**Trusted** by beginners, fitness enthusiasts and elite athletes for 30 years