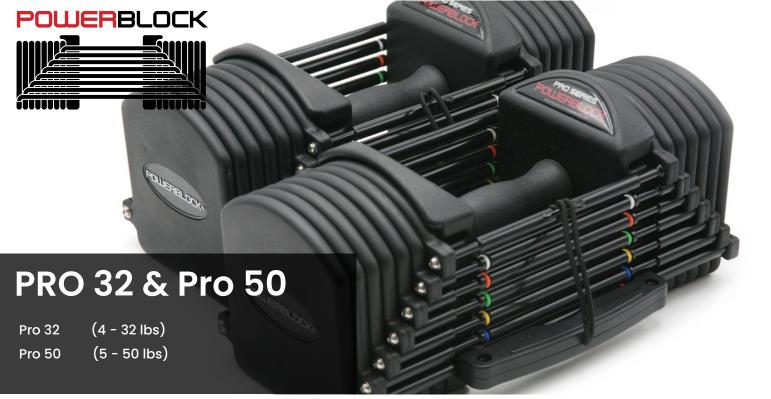

PowerBlock optimizes your space, budget, and workouts by supplying the world's most reliable quick-change, adjustable dumbbells and accessories.

Urethane coated steel plates provide smooth and quiet performance