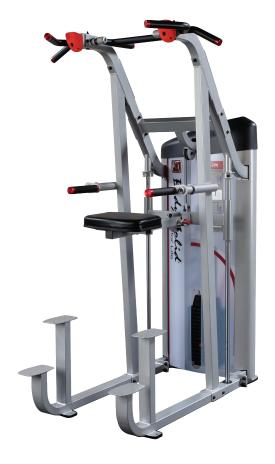

## **S2ACD Series II Assisted Chin and Dip**

The S2ACD Assisted Chin and Dip machine features two wide lat pull-up grips, both neutral and traditional for exercise variety. The unique close grip chin up bar folds out of the way for the other exercises and also features both a neutral and traditional hand grip positions. For users looking to increase grip strength, the S2ACD Assisted Chin and Dip machine has Body-Solid's exclusive rock climbing grips. The dip handles flip out of the way easily for extra space while doing your pull-up exercises. The weight-assisted knee pad can be disengaged for users who wish to use their entire body weight. Stair steps allow for easy access. Commercial-quality bearings and precision-grade solid steel 1.25" guide rods, and a 235lb weight stack.

## **Special Features**

- 5 different grips for pull ups and chin ups
- Dip handles rotate out of the way for the other exercises
- Solid guide rods with sealed bearings
- Weight stack shroud included
- Multiple steps for easy access
- 235lb weight stack