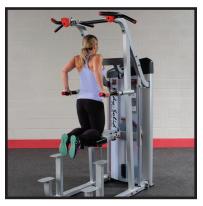

## **S2ACD Series II Assisted Chin and Dip**

The S2ACD Assisted Chin and Dip machine features two wide lat pull-up grips, both neutral and traditional for exercise variety. The unique close grip chin up bar folds out of the way for the other exercises and also features both a neutral and traditional hand grip positions. For users looking to increase grip strength, the S2ACD Assisted Chin and Dip machine has Body-Solid's exclusive rock climbing grips. The dip handles flip out of the way easily for extra space while doing your pull-up exercises. The weight-assisted knee pad can be disengaged for users who wish to use their entire body weight. Stair steps allow for easy access. Commercial-quality bearings and precision-grade solid steel 1.25" guide rods, and a 235lb weight stack.

## **Special Features**

- 5 different grips for pull ups and chin ups
- Dip handles rotate out of the way for the other exercises
- Solid guide rods with sealed bearings
- Weight stack shroud included
- Multiple steps for easy access
- 235lb weight stack