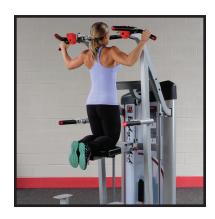

## **S2ACD Series II Assisted Chin and Dip**

The S2ACD Assisted Chin and Dip machine features two wide lat pull-up grips, both neutral and traditional for exercise variety. The unique close grip chin up bar folds out of the way for the other exercises and also features both a neutral and traditional hand grip positions. For users looking to increase grip strength, the S2ACD Assisted Chin and Dip machine has Body-Solid's exclusive rock climbing grips. The dip handles flip out of the way easily for extra space while doing your pull-up exercises. The weight-assisted knee pad can be disengaged for users who wish to use their entire body weight. Stair steps allow for easy access. Commercial-quality bearings and precision-grade solid steel 1.25" guide rods, and a 235lb weight stack.

## **Special Features**

- 5 different grips for pull ups and chin ups
- Dip handles rotate out of the way for the other exercises
- Solid guide rods with sealed bearings
- Weight stack shroud included
- Multiple steps for easy access
- 235lb weight stack