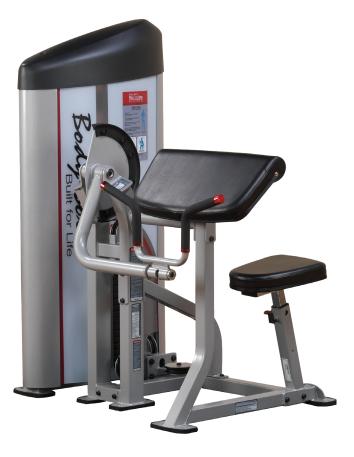

## **S2AC**Pro Clubline Series II Arm Curl Machine

## **S2AC**Series II Arm Curl Machine

Designed to provide an intense workout while eliminating strain, the Pro Clubline Series II pieces are hard to beat. Easy and convenient step in entry makes getting started a breeze. Thick, comfortable DuraFirm™ pads reduce fatigue and discomfort allowing you keep working out. Rock solid support and stability is delivered via heavygauge steel frames with all-4-side welded construction. The fully shrouded weight stack offers a safe and attractive machine that is sure to be a hit in any facility.

## **Special Features**

- 6 position seat adjustment
- Variable resistance cam keeps arc movements strong and smooth
- Contoured arm pad ensures accurate pivot point alignment
- Multi-grip revolving handle bar ensure full high and low contraction