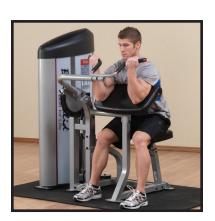

## **S2AC**Pro Clubline Series II Arm Curl Machine

## **S2AC**Series II Arm Curl Machine

Designed to provide an intense workout while eliminating strain, the Pro Clubline Series II pieces are hard to beat. Easy and convenient step in entry makes getting started a breeze. Thick, comfortable DuraFirm™ pads reduce fatigue and discomfort allowing you keep working out. Rock solid support and stability is delivered via heavygauge steel frames with all-4-side welded construction. The fully shrouded weight stack offers a safe and attractive machine that is sure to be a hit in any facility.

## **Special Features**

- 6 position seat adjustment
- Variable resistance cam keeps arc movements strong and smooth
- Contoured arm pad ensures accurate pivot point alignment
- Multi-grip revolving handle bar ensure full high and low contraction