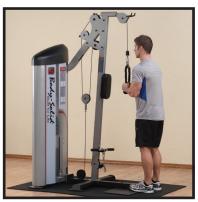

## **S2BTP Series II Bicep Tricep**

Designed to provide an intense workout while eliminating strain, the Pro Clubline Series II pieces are hard to beat. Easy and convenient step in entry makes getting started a breeze. Thick, comfortable DuraFirm™ pads reduce fatigue and discomfort allowing you keep working out. Rock solid support and stability is delivered via heavygauge steel frames with all-4-side welded construction. The fully shrouded weight stack offers a safe and attractive machine that is sure to be a hit in any facility.

## **Special Features**

- Pivoting upper pulley for multi angle workouts
- Back pad ensures stability and isolation of tricep muscles
- Oversized diamond plated base for stability and traction
- 2"x3" 11-gauge steel mainframe
- Standard weight stack 160lbs (73kgs) with optional 235lb (107kgs) upgrade