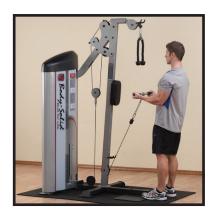

## **S2BTP Series II Bicep Tricep**

Designed to provide an intense workout while eliminating strain, the Pro Clubline Series II pieces are hard to beat. Easy and convenient step in entry makes getting started a breeze. Thick, comfortable DuraFirm™ pads reduce fatigue and discomfort allowing you keep working out. Rock solid support and stability is delivered via heavygauge steel frames with all-4-side welded construction. The fully shrouded weight stack offers a safe and attractive machine that is sure to be a hit in any facility.

## **Special Features**

- Pivoting upper pulley for multi angle workouts
- Back pad ensures stability and isolation of tricep muscles
- Oversized diamond plated base for stability and traction
- 2"x3" 11-gauge steel mainframe
- Standard weight stack 160lbs (73kgs) with optional 235lb (107kgs) upgrade