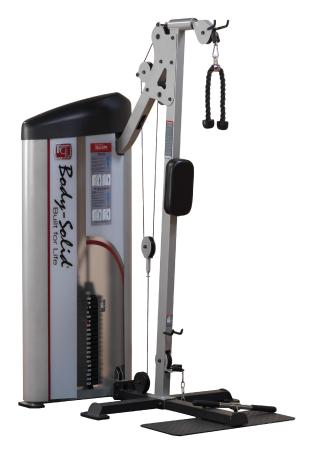

## **S2BTP Series II Bicep Tricep**

Designed to provide an intense workout while eliminating strain, the Pro Clubline Series II pieces are hard to beat. Easy and convenient step in entry makes getting started a breeze. Thick, comfortable DuraFirm™ pads reduce fatigue and discomfort allowing you keep working out. Rock solid support and stability is delivered via heavygauge steel frames with all-4-side welded construction. The fully shrouded weight stack offers a safe and attractive machine that is sure to be a hit in any facility.

## **Special Features**

- Pivoting upper pulley for multi angle workouts
- Back pad ensures stability and isolation of tricep muscles
- Oversized diamond plated base for stability and traction
- 2"x3" 11-gauge steel mainframe
- Standard weight stack 160lbs (73kgs) with optional 235lb (107kgs) upgrade