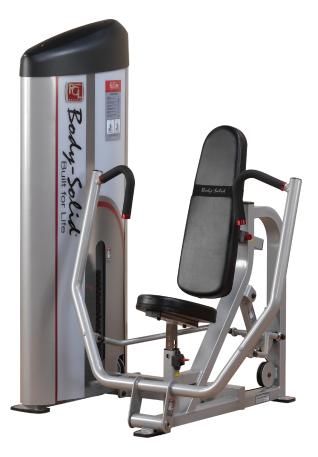

## **S2CP**Pro Clubline Series II Chest Press

## **S2CP Series II Chest Press**

Designed to provide an intense workout while eliminating strain, the Pro Clubline Series II pieces are hard to beat. Easy and convenient step in entry makes getting started a breeze. Thick, comfortable DuraFirm™ pads reduce fatigue and discomfort allowing you keep working out. Rock solid support and stability is delivered via heavygauge steel frames with all-4-side welded construction. The fully shrouded weight stack offers a safe and attractive machine that is sure to be a hit in any facility.

## **Special Features**

- 2"x3" 11-gauge steel mainframe
- 5 Seat adjustments for all size users
- Comfortable multi position hand grips isolates chest and tricep muscles
- Standard weight stack: 210lb (95kgs) with optional 310lb (141kg) upgrade
- Fully shrouded