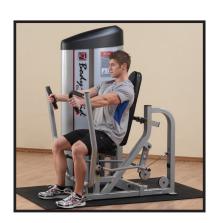

## **S2CP**Pro Clubline Series II Chest Press

## **S2CP Series II Chest Press**

Designed to provide an intense workout while eliminating strain, the Pro Clubline Series II pieces are hard to beat. Easy and convenient step in entry makes getting started a breeze. Thick, comfortable DuraFirm™ pads reduce fatigue and discomfort allowing you keep working out. Rock solid support and stability is delivered via heavygauge steel frames with all-4-side welded construction. The fully shrouded weight stack offers a safe and attractive machine that is sure to be a hit in any facility.

## **Special Features**

- 2"x3" 11-gauge steel mainframe
- 5 Seat adjustments for all size users
- Comfortable multi position hand grips isolates chest and tricep muscles
- Standard weight stack: 210lb (95kgs) with optional 310lb (141kg) upgrade
- Fully shrouded