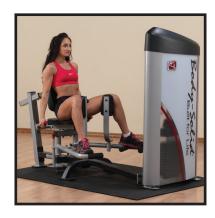

## **S2IOT**Pro Clubline Series II Inner & Outer Thigh

## **S2IOT Series II Inner & Outer Thigh**

Designed to provide an intense workout while eliminating strain, the Pro Clubline Series II pieces are hard to beat. Easy and convenient step in entry makes getting started a breeze. Thick, comfortable DuraFirm™ pads reduce fatigue and discomfort allowing you keep working out. Rock solid support and stability is delivered via heavygauge steel frames with all-4-side welded construction. The fully shrouded weight stack offers a safe and attractive machine that is sure to be a hit in any facility.

## **Special Features**

- 7 Position Cam Adjustments to accommodate varying body sizes
- Hand grips for user stabilization
- Two position foot supports to provide lower body support
- 2"x3" twelve gauge steel
- Standard weight stacks-160lb (73kg) with optional 235lb (107kg) upgrades