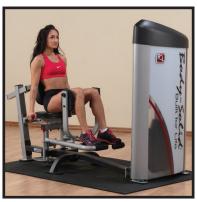

## **S2IOT**Pro Clubline Series II Inner & Outer Thigh

## **S2IOT Series II Inner & Outer Thigh**

Designed to provide an intense workout while eliminating strain, the Pro Clubline Series II pieces are hard to beat. Easy and convenient step in entry makes getting started a breeze. Thick, comfortable DuraFirm™ pads reduce fatigue and discomfort allowing you keep working out. Rock solid support and stability is delivered via heavygauge steel frames with all-4-side welded construction. The fully shrouded weight stack offers a safe and attractive machine that is sure to be a hit in any facility.

## **Special Features**

- 7 Position Cam Adjustments to accommodate varying body sizes
- Hand grips for user stabilization
- Two position foot supports to provide lower body support
- 2"x3" twelve gauge steel
- Standard weight stacks-160lb (73kg) with optional 235lb (107kg) upgrades