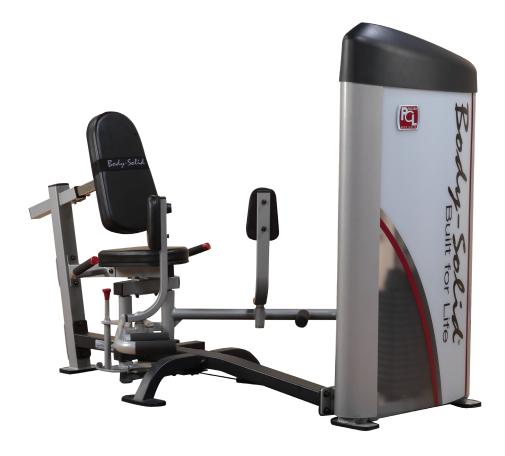

## **S2IOT**Pro Clubline Series II Inner & Outer Thigh

## **S2IOT Series II Inner & Outer Thigh**

Designed to provide an intense workout while eliminating strain, the Pro Clubline Series II pieces are hard to beat. Easy and convenient step in entry makes getting started a breeze. Thick, comfortable DuraFirm™ pads reduce fatigue and discomfort allowing you keep working out. Rock solid support and stability is delivered via heavygauge steel frames with all-4-side welded construction. The fully shrouded weight stack offers a safe and attractive machine that is sure to be a hit in any facility.

## **Special Features**

- 7 Position Cam Adjustments to accommodate varying body sizes
- Hand grips for user stabilization
- Two position foot supports to provide lower body support
- 2"x3" twelve gauge steel
- Standard weight stacks-160lb (73kg) with optional 235lb (107kg) upgrades