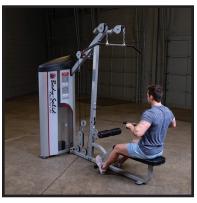

# **Series II Lat Pulldown & Seated Row**

Designed to provide an intense workout while eliminating strain, the Pro Clubline Series II pieces are hard to beat. Easy and convenient step in entry makes getting started a breeze. Thick, comfortable DuraFirm™ pads reduce fatigue and discomfort allowing you keep working out. Rock solid support and stability is delivered via heavygauge steel frames with all-4-side welded construction. The fully shrouded weight stack offers a safe and attractive machine that is sure to be a hit in any facility.

## **Special Features**

- 5 position adjustment on leg hold down
- Independent lat pull down movements
- Longer seat pad to accommodate all size users
- Includes two cable handles, traditional lat pull down bar and straight bar
- Standard weight stack 160lb (73kg) with optional 235lb (107kg) upgrade