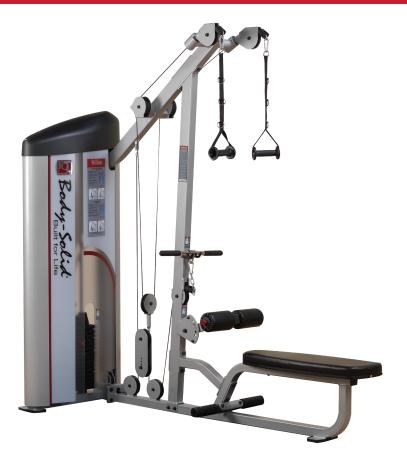

# **Series II Lat Pulldown & Seated Row**

Designed to provide an intense workout while eliminating strain, the Pro Clubline Series II pieces are hard to beat. Easy and convenient step in entry makes getting started a breeze. Thick, comfortable DuraFirm™ pads reduce fatigue and discomfort allowing you keep working out. Rock solid support and stability is delivered via heavygauge steel frames with all-4-side welded construction. The fully shrouded weight stack offers a safe and attractive machine that is sure to be a hit in any facility.

## **Special Features**

- 5 position adjustment on leg hold down
- Independent lat pull down movements
- Longer seat pad to accommodate all size users
- Includes two cable handles, traditional lat pull down bar and straight bar
- Standard weight stack 160lb (73kg) with optional 235lb (107kg) upgrade