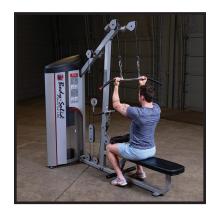

# **Series II Lat Pulldown & Seated Row**

Designed to provide an intense workout while eliminating strain, the Pro Clubline Series II pieces are hard to beat. Easy and convenient step in entry makes getting started a breeze. Thick, comfortable DuraFirm™ pads reduce fatigue and discomfort allowing you keep working out. Rock solid support and stability is delivered via heavygauge steel frames with all-4-side welded construction. The fully shrouded weight stack offers a safe and attractive machine that is sure to be a hit in any facility.

## **Special Features**

- 5 position adjustment on leg hold down
- Independent lat pull down movements
- Longer seat pad to accommodate all size users
- Includes two cable handles, traditional lat pull down bar and straight bar
- Standard weight stack 160lb (73kg) with optional 235lb (107kg) upgrade