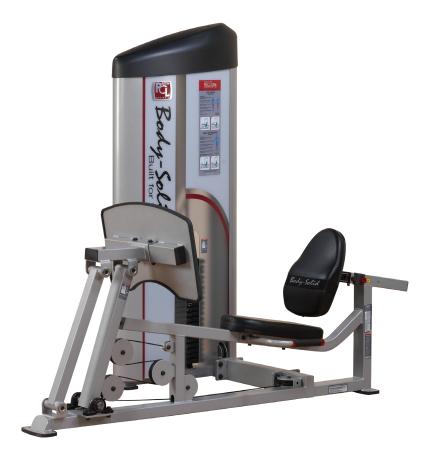

## Series II Leg Press & Calf Raise

Designed to provide an intense workout while eliminating strain, the Pro Clubline Series II pieces are hard to beat. Easy and convenient step in entry makes getting started a breeze. Thick, comfortable DuraFirm<sup>™</sup> pads reduce fatigue and discomfort allowing you keep working out. Rock solid support and stability is delivered via heavygauge steel frames with all-4-side welded construction. The fully shrouded weight stack offers a safe and attractive machine that is sure to be a hit in any facility.

## **Special Features**

- Fully adjustable 10 position back pad
- Double beam design with Pillow Block bearings on pivot points
- Ergonomically designed two position, rubber lined press plate
- 2"x3" 11 Gauge Steel Frame
- Standard weight stack 210lbs (95kg) with optional 310lb (141kg) upgrade