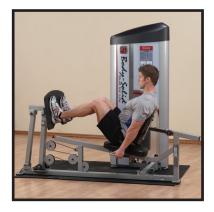

## Series II Leg Press & Calf Raise

Designed to provide an intense workout while eliminating strain, the Pro Clubline Series II pieces are hard to beat. Easy and convenient step in entry makes getting started a breeze. Thick, comfortable DuraFirm<sup>™</sup> pads reduce fatigue and discomfort allowing you keep working out. Rock solid support and stability is delivered via heavygauge steel frames with all-4-side welded construction. The fully shrouded weight stack offers a safe and attractive machine that is sure to be a hit in any facility.

## **Special Features**

- Fully adjustable 10 position back pad
- Double beam design with Pillow Block bearings on pivot points
- Ergonomically designed two position, rubber lined press plate
- 2"x3" 11 Gauge Steel Frame
- Standard weight stack 210lbs (95kg) with optional 310lb (141kg) upgrade