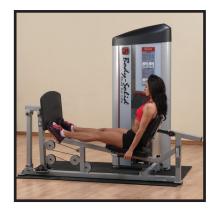

## Series II Leg Press & Calf Raise

Designed to provide an intense workout while eliminating strain, the Pro Clubline Series II pieces are hard to beat. Easy and convenient step in entry makes getting started a breeze. Thick, comfortable DuraFirm<sup>™</sup> pads reduce fatigue and discomfort allowing you keep working out. Rock solid support and stability is delivered via heavygauge steel frames with all-4-side welded construction. The fully shrouded weight stack offers a safe and attractive machine that is sure to be a hit in any facility.

## **Special Features**

- Fully adjustable 10 position back pad
- Double beam design with Pillow Block bearings on pivot points
- Ergonomically designed two position, rubber lined press plate
- 2"x3" 11 Gauge Steel Frame
- Standard weight stack 210lbs (95kg) with optional 310lb (141kg) upgrade