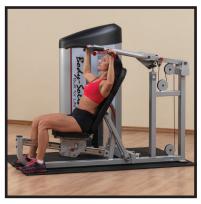

## **Special Features**

- 4 position adjustment for flat, incline and shoulder presses
- Easy pop pin seat adjustments
- Oversized pivot shafts
- 2"x3" 11 Gauge Steel Frame
- Standard weight stack 210lbs (95kg) with optional 310lb (141kg) upgrade
- Fully shrouded