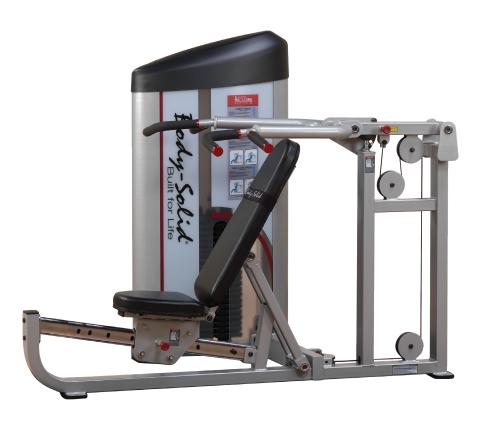

## **S2MP**Pro Clubline Series II Multi-Press

## S2MP Series II Multi-Press

Designed to provide an intense workout while eliminating strain, the Pro Clubline Series II pieces are hard to beat. Easy and convenient step in entry makes getting started a breeze. Thick, comfortable DuraFirm™ pads reduce fatigue and discomfort allowing you keep working out. Rock solid support and stability is delivered via heavygauge steel frames with all-4-side welded construction. The fully shrouded weight stack offers a safe and attractive machine that is sure to be a hit in any facility.

## **Special Features**

- 4 position adjustment for flat, incline and shoulder presses
- Easy pop pin seat adjustments
- Oversized pivot shafts
- 2"x3" 11 Gauge Steel Frame
- Standard weight stack 210lbs (95kg) with optional 310lb (141kg) upgrade
- Fully shrouded