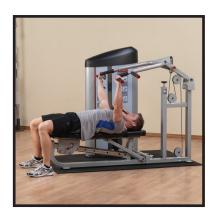

## **Special Features**

- 4 position adjustment for flat, incline and shoulder presses
- Easy pop pin seat adjustments
- Oversized pivot shafts
- 2"x3" 11 Gauge Steel Frame
- Standard weight stack 210lbs (95kg) with optional 310lb (141kg) upgrade
- Fully shrouded