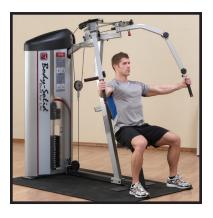

## **S2PEC Series II Pec & Rear Delt**

Designed to provide an intense workout while eliminating strain, the Pro Clubline Series II pieces are hard to beat. Easy and convenient step in entry makes getting started a breeze. Thick, comfortable DuraFirm™ pads reduce fatigue and discomfort allowing you keep working out. Rock solid support and stability is delivered via heavygauge steel frames with all-4-side welded construction. The fully shrouded weight stack offers a safe and attractive machine that is sure to be a hit in any facility.