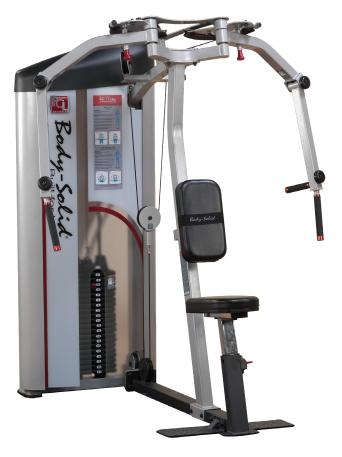

## **S2PEC**Pro Clubline Series II Pec & Rear Delt

## **S2PEC Series II Pec & Rear Delt**

Designed to provide an intense workout while eliminating strain, the Pro Clubline Series II pieces are hard to beat. Easy and convenient step in entry makes getting started a breeze. Thick, comfortable DuraFirm™ pads reduce fatigue and discomfort allowing you keep working out. Rock solid support and stability is delivered via heavygauge steel frames with all-4-side welded construction. The fully shrouded weight stack offers a safe and attractive machine that is sure to be a hit in any facility.

## **Special Features**

- 5 position seat adjustments
- 5 position pec fly adjustments
- Advanced protective coating on variable cam extends cable life
- 2"x3" 11-gauge steel mainframe
- Standard weight stack 160lbs (95kg) with optional 235lb (141kg) upgrade