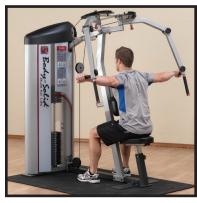

## **S2PEC Series II Pec & Rear Delt**

Designed to provide an intense workout while eliminating strain, the Pro Clubline Series II pieces are hard to beat. Easy and convenient step in entry makes getting started a breeze. Thick, comfortable DuraFirm™ pads reduce fatigue and discomfort allowing you keep working out. Rock solid support and stability is delivered via heavygauge steel frames with all-4-side welded construction. The fully shrouded weight stack offers a safe and attractive machine that is sure to be a hit in any facility.