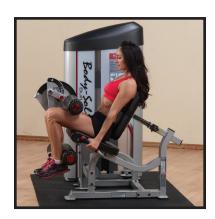

## **S2SLC**Pro Clubline Series II Seated Leg Curl

## **S2SLC Series II Seated Leg Curl**

Designed to provide an intense workout while eliminating strain, the Pro Clubline Series II pieces are hard to beat. Easy and convenient step in entry makes getting started a breeze. Thick, comfortable DuraFirm™ pads reduce fatigue and discomfort allowing you keep working out. Rock solid support and stability is delivered via heavygauge steel frames with all-4-side welded construction. The fully shrouded weight stack offers a safe and attractive machine that is sure to be a hit in any facility.

## **Special Features**

- 7 back pad adjustments
- Angled back pad (93 degrees between seat and back pad) is designed to relieve hamstring tension
- 13 adjustments on starting position
- 2"x3" 11-gauge steel mainframe
- Standard weight stack 160lbs (95kg) with optional 235lb (141kg) upgrade