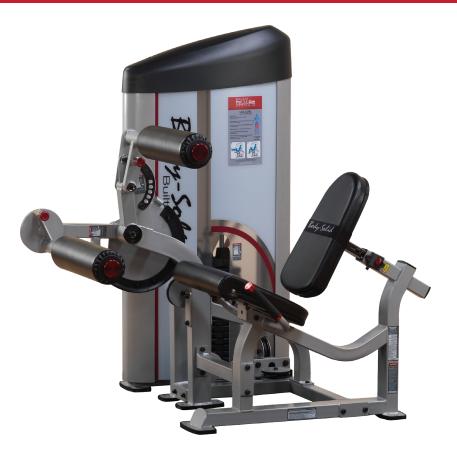

## **S2SLC**Pro Clubline Series II Seated Leg Curl

## **S2SLC Series II Seated Leg Curl**

Designed to provide an intense workout while eliminating strain, the Pro Clubline Series II pieces are hard to beat. Easy and convenient step in entry makes getting started a breeze. Thick, comfortable DuraFirm™ pads reduce fatigue and discomfort allowing you keep working out. Rock solid support and stability is delivered via heavygauge steel frames with all-4-side welded construction. The fully shrouded weight stack offers a safe and attractive machine that is sure to be a hit in any facility.

## **Special Features**

- 7 back pad adjustments
- Angled back pad (93 degrees between seat and back pad) is designed to relieve hamstring tension
- 13 adjustments on starting position
- 2"x3" 11-gauge steel mainframe
- Standard weight stack 160lbs (95kg) with optional 235lb (141kg) upgrade