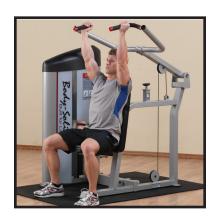

## **S2SP**Pro Clubline Series II Shoulder Press

## **S2SP Series II Shoulder Press**

Designed to provide an intense workout while eliminating strain, the Pro Clubline Series II pieces are hard to beat. Easy and convenient step in entry makes getting started a breeze. Thick, comfortable DuraFirm™ pads reduce fatigue and discomfort allowing you keep working out. Rock solid support and stability is delivered via heavygauge steel frames with all-4-side welded construction. The fully shrouded weight stack offers a safe and attractive machine that is sure to be a hit in any facility.