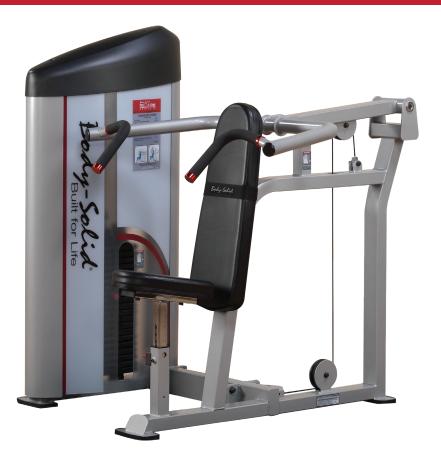

## **S2SP**Pro Clubline Series II Shoulder Press

## **S2SP Series II Shoulder Press**

Designed to provide an intense workout while eliminating strain, the Pro Clubline Series II pieces are hard to beat. Easy and convenient step in entry makes getting started a breeze. Thick, comfortable DuraFirm™ pads reduce fatigue and discomfort allowing you keep working out. Rock solid support and stability is delivered via heavygauge steel frames with all-4-side welded construction. The fully shrouded weight stack offers a safe and attractive machine that is sure to be a hit in any facility.

## **Special Features**

- 6 seat adjustments
- Multi-position hand grips
- Center–drive design distributes weight evenly to eliminate torsional flexing of resistance arms
- 2"x3" 11-gauge steel mainframe
- Standard weight stack 160lbs (95kg) with optional 235lb (141kg) upgrade