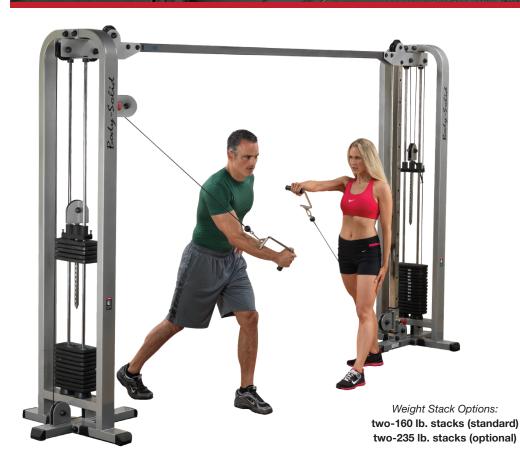

## SCC1200G/1 Cable Crossover

The Body-Solid Pro Clubline SCC1200G Cable Crossover is the pinnacle of versatility in strength training. Offering an unlimited number of exercises, cable crossover machines are a staple to any gym, health club, fitness center, or workout facility. The SCC1200G Cable Crossover pulleys swivel 180 degrees allowing accurate resistance throughout any exercise movement. The pulleys also adjust to 12 different horizontal positions ensuring a proper starting point for almost any exercise. Premium commercial components ensure dependability and reliability even in heavy use, high-traffic gyms and clubs. Stable, solid and smooth, the Body-Solid Pro Clubline SCC1200G Cable Crossover is an essential piece for any workout facility.

## **Special Features**

- 12 Horizontal pulley positions
- 180 Degree pivoting pulleys
- 2 x 160lbs Standard weight stack, & 2 x 235lbs weight stacks available
- Optional Lat / Chin Attachment; GCA2
- 106" inside pulley to pulley dimensions
- 9.5' of cable extension