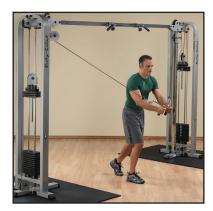

## SCC1200G/1 Cable Crossover

The Body-Solid Pro Clubline SCC1200G Cable Crossover is the pinnacle of versatility in strength training. Offering an unlimited number of exercises, cable crossover machines are a staple to any gym, health club, fitness center, or workout facility. The SCC1200G Cable Crossover pulleys swivel 180 degrees allowing accurate resistance throughout any exercise movement. The pulleys also adjust to 12 different horizontal positions ensuring a proper starting point for almost any exercise. Premium commercial components ensure dependability and reliability even in heavy use, high-traffic gyms and clubs. Stable, solid and smooth, the Body-Solid Pro Clubline SCC1200G Cable Crossover is an essential piece for any workout facility.

## **Special Features**

- 12 Horizontal pulley positions
- 180 Degree pivoting pulleys
- 2 x 160lbs Standard weight stack, & 2 x 235lbs weight stacks available
- Optional Lat / Chin Attachment; GCA2
- 106" inside pulley to pulley dimensions
- 9.5' of cable extension