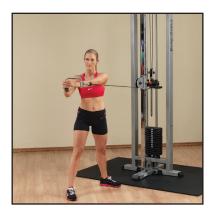

## SCC1200G/1 Cable Crossover

The Body-Solid Pro Clubline SCC1200G Cable Crossover is the pinnacle of versatility in strength training. Offering an unlimited number of exercises, cable crossover machines are a staple to any gym, health club, fitness center, or workout facility. The SCC1200G Cable Crossover pulleys swivel 180 degrees allowing accurate resistance throughout any exercise movement. The pulleys also adjust to 12 different horizontal positions ensuring a proper starting point for almost any exercise. Premium commercial components ensure dependability and reliability even in heavy use, high-traffic gyms and clubs. Stable, solid and smooth, the Body-Solid Pro Clubline SCC1200G Cable Crossover is an essential piece for any workout facility.

## **Special Features**

- 12 Horizontal pulley positions
- 180 Degree pivoting pulleys
- 2 x 160lbs Standard weight stack, & 2 x 235lbs weight stacks available
- Optional Lat / Chin Attachment; GCA2
- 106" inside pulley to pulley dimensions
- 9.5' of cable extension