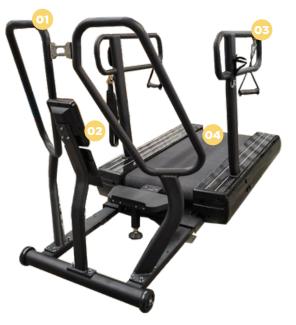

#### **Multipurpose Handles**

**01** Telescoping handles that allow for multiple grip positions and can be extended to accommodate users of different heights.

#### SledMill<sup>™</sup> Console

**02** Self charging console allows you to go from 0 to 450 lbs of magnetic resistance with the touch of a button.

### Accessories

O3 Included accessories allow you to perform hundreds of strength and agility exercises on the SledMill<sup>™</sup>.

## **Bi-Directional Roller Track**

04 The flat, bi-directional track of the SledMill<sup>™</sup> is the safest and most effective solution on the market allowing you to perform push, pull, and lateral motions.