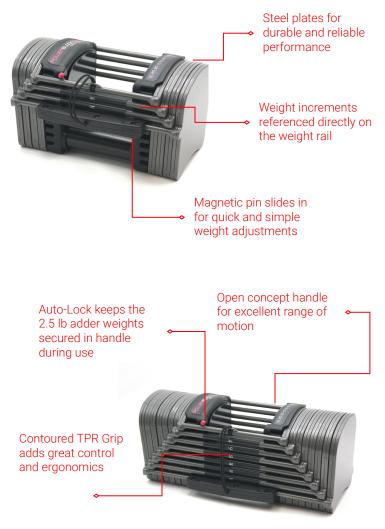

|                       | Sport EXP Stage 1                                                        | Sport EXP Stage 2 Kit           | Sport EXP Stage 3 Kit         |
|-----------------------|--------------------------------------------------------------------------|---------------------------------|-------------------------------|
| UPC                   | 181381000138                                                             | 181381000145                    | 181381000183                  |
| PN                    | 503-00186-01                                                             | 503-00648-01                    | 503-00649-01                  |
| Weight Range          | 5 - 50 lbs<br>2.2 - 22.7 kg                                              | 50 - 70 lbs<br>22.68 - 31.75 kg | 70 - 90 lbs<br>31.75.kg       |
| Replaces<br>Dumbbells | 5, 7.5, 10, 15, 17.5, 20, 25,<br>27.5, 30, 35, 37.5, 40, 45,<br>47.5, 50 | 55, 57.5, 60, 65, 67.5, 70      | 75, 77.5, 80, 85, 87.5,<br>90 |
| Increments            | 2.5 lbs<br>1.1 kg                                                        | 2.5 lbs<br>1.1 kg               | 2.5 lbs<br>1.1 kg             |
| Dimensions            | 12" L x 6.5" W x 6.5" H                                                  | 14" x 6.5" x 6.5"               | 17" x 6.5" x 6.5"             |
| Grip Diameter         | 1.49" (38 mm)                                                            |                                 |                               |
| Grip Length           | 4.88" (12.39 cm)                                                         |                                 |                               |
| Grip Material         | Thermoplastic rubber                                                     |                                 |                               |
| Weight Plates         | Powder coated steel                                                      |                                 |                               |
| Pin                   | Magnetic polypropylene pin, rated for 500 lbs.                           |                                 |                               |
| Warranty              | 5 Years                                                                  |                                 |                               |
| Shipping              | Sold in pairs. Ships in 2 boxes.                                         |                                 |                               |