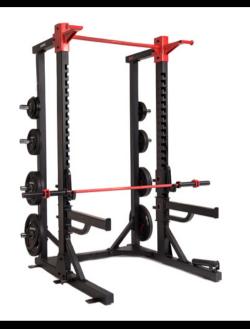

## Ultimate Commercial Half Rack

## UCHRI

**Frame** Heavy-duty 7-guage steel frame with powder coat finish

Adjustments 19 height adjustment slots for hooks and safety bars

**Features** Landmine attachment, pullup bar, resistance band pegs, eight weight plate pegs, and dip attachment

Weight Capacity 1000 lbs

Built Weight 404 lbs

User Weight (Max) 330 lbs

Dimensions 60"(D) x 66"(W) x 97"(H)

**Warranty** Commercial: 10 year frame, 5 year parts

Phone (714) 738-1729 Fax (714) 738-1728 www.inspirefitness.com Health in Motion, LLC 255 Airport Cir Suite 101 Corona, CA 92880