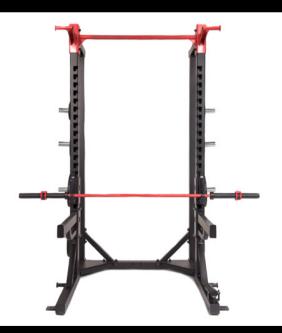

## Ultimate Commercial Half Rack

## UCHRI

**Frame** Heavy-duty 7-guage steel frame with powder coat finish

Adjustments 19 height adjustment slots for hooks and safety bars

**Features** Landmine attachment, pullup bar, resistance band pegs, eight weight plate pegs, and dip attachment

Weight Capacity 1000 lbs

Built Weight 404 lbs

User Weight (Max) 330 lbs

Dimensions 60"(D) x 66"(W) x 97"(H)

**Warranty** Commercial: 10 year frame, 5 year parts

Phone (714) 738-1729 Fax (714) 738-1728 www.inspirefitness.com Health in Motion, LLC 255 Airport Cir Suite 101 Corona, CA 92880