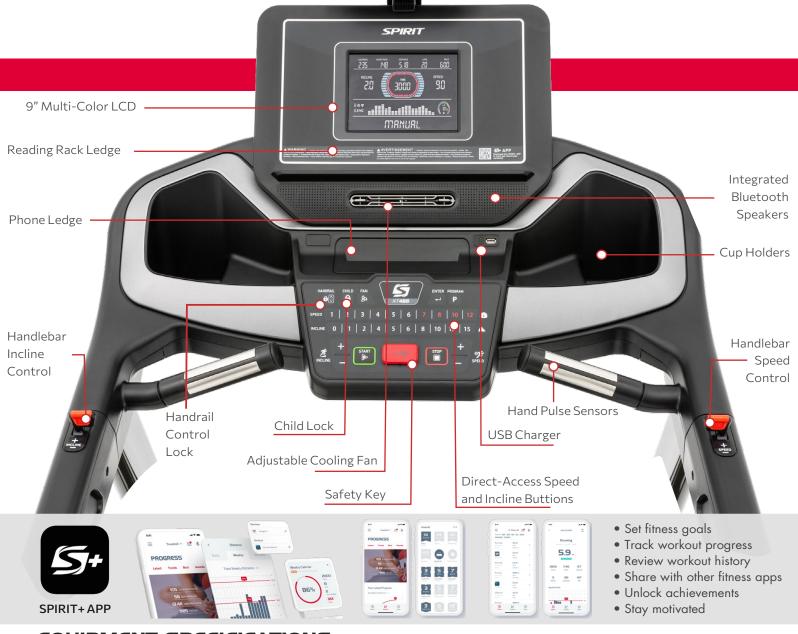

The XT485 includes a large, bright 9" multi-color LCD display to keep track of the metrics you care about most, including a new heart rate graph feature to keep you in the zone. The in-console USB charging port, built-in Bluetooth speakers, adjustable cooling fan, and a removable swivel-tilt tablet holder to keep you engaged and allow for optimal training. Enjoy a variety of preset programs, including a goal-oriented Time, Calories, and Distance Series. The spacious 22" x 60" running surface and reliable 4.0 HP PowerMax™ drive motor give you all the room and power you need for a comfortable workout. A full range of direct access speed and incline keys on the console and our new rocker-style shifters make interval training easy.

## FEATURES

- 9" Multi-Color backlit LCD with built-in USB charging port
- Built-in Bluetooth connects to apps, audio, and heart rate accessories
- Remote handlebar controls for quick changes
  on-the-go
- Spacious 22" x 60" Deck with Lift Assist for easy storage
- Superior 4.0HP PowerMax Motor protected by lifetime warranty

## **EQUIPMENT SPECIFICATIONS**

| Console            | 9" Multi-Color LCD, Phone Ledge, Tilt & Swivel Tablet Holder, Bluetooth Speakers, USB Charging Port, Adjustable<br>Fan, Child Lock |
|--------------------|------------------------------------------------------------------------------------------------------------------------------------|
| Programs           | Manual, Hill, Fat Burn, Cardio, Strength, HIIT, Fusion, 5K, 10K, Time, Distance, Calories, 2 User, 4 Heart Rate                    |
| Heart Rate         | Contact & Bluetooth (5kHz & Bluetooth), Chest Strap Not Included                                                                   |
| Speed/Incline      | 0.5 - 12 mph / 15 Levels                                                                                                           |
| Handlebar Controls | Yes, Speed & Incline                                                                                                               |
| Drive Motor        | 4.0 HP                                                                                                                             |
| Deck & Belt        | 1" Phenolic, Silicone Lubricated; 22" x 60"                                                                                        |
| Power              | 110V/15A Cord/Outlet                                                                                                               |
| Rollers            | 2.5" & 2.5" (Crowned)                                                                                                              |
| Frame              | Folding, w/ Lift Assist and Slow Deploy, Durable Powder Coat Paint                                                                 |
| Dimensions         | 81" L x 36.42" W x 69" H                                                                                                           |
| Product Weight     | 289 lb                                                                                                                             |
| Max User Weight    | 425 lb                                                                                                                             |
|                    | NCODIATION                                                                                                                         |