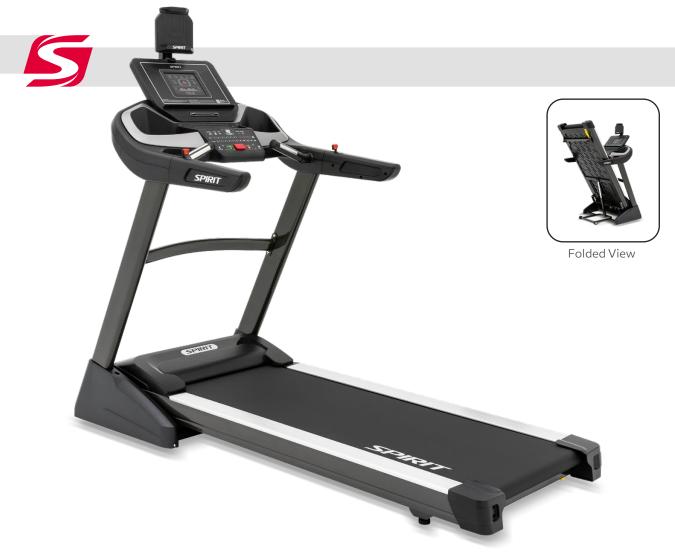

The XT485 includes a large, bright 9" multi-color LCD display to keep track of the metrics you care about most, including a new heart rate graph feature to keep you in the zone. The in-console USB charging port, built-in Bluetooth speakers, adjustable cooling fan, and a removable swivel-tilt tablet holder to keep you engaged and allow for optimal training. Enjoy a variety of preset programs, including a goal-oriented Time, Calories, and Distance Series. The spacious 22" x 60" running surface and reliable 4.0 HP PowerMax™ drive motor give you all the room and power you need for a comfortable workout. A full range of direct access speed and incline keys on the console and our new rocker-style shifters make interval training easy.

## FEATURES

- 9" Multi-Color backlit LCD with built-in USB charging port
- Built-in Bluetooth connects to apps, audio, and heart rate accessories
- Remote handlebar controls for quick changes
  on-the-go
- Spacious 22" x 60" Deck with Lift Assist for easy storage
- Superior 4.0HP PowerMax Motor protected by lifetime warranty

## **EQUIPMENT SPECIFICATIONS**

| Console            | 9" Multi-Color LCD, Phone Ledge, Tilt & Swivel Tablet Holder, Bluetooth Speakers, USB Charging Port, Adjustable<br>Fan, Child Lock |
|--------------------|------------------------------------------------------------------------------------------------------------------------------------|
| Programs           | Manual, Hill, Fat Burn, Cardio, Strength, HIIT, Fusion, 5K, 10K, Time, Distance, Calories, 2 User, 4 Heart Rate                    |
| Heart Rate         | Contact & Bluetooth (5kHz & Bluetooth), Chest Strap Not Included                                                                   |
| Speed/Incline      | 0.5 - 12 mph / 15 Levels                                                                                                           |
| Handlebar Controls | Yes, Speed & Incline                                                                                                               |
| Drive Motor        | 4.0 HP                                                                                                                             |
| Deck & Belt        | 1" Phenolic, Silicone Lubricated; 22" x 60"                                                                                        |
| Power              | 110V/15A Cord/Outlet                                                                                                               |
| Rollers            | 2.5" & 2.5" (Crowned)                                                                                                              |
| Frame              | Folding, w/ Lift Assist and Slow Deploy, Durable Powder Coat Paint                                                                 |
| Dimensions         | 81" L x 36.42" W x 69" H                                                                                                           |
| Product Weight     | 289 lb                                                                                                                             |
| Max User Weight    | 425 lb                                                                                                                             |
|                    | NCODIATION                                                                                                                         |