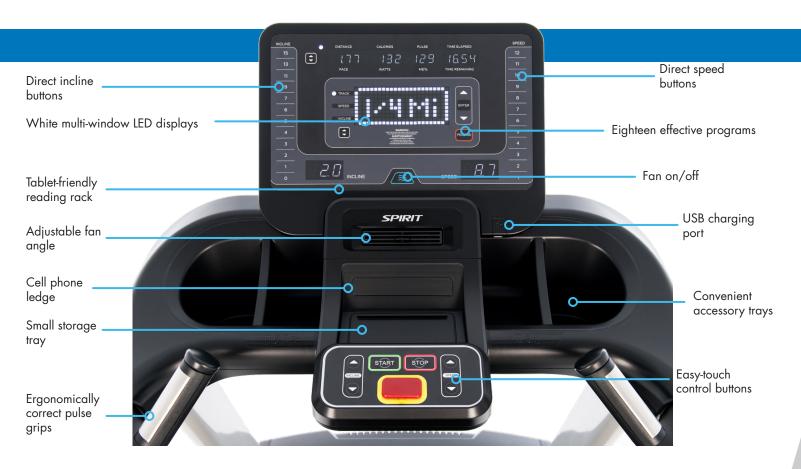

## CT800 TREADMILL

- Bright white multi-window LED console is easy to read and simple to use
- Direct speed and incline buttons make workouts more efficient
- Contact and wireless heart rate options to help keep clients in their safe and effective training zone
- Dual-drive motor cooling fans to protect and extend the life of the motor and control board
- Maintenance-free deck system provides hassle-free use for thousands of miles
- Spacious 22" x 60" running deck to accommodate users of all sizes
- Multi-ply commercial belt for superior belt life

## CT800 CONSOLE FEATURES

The electronics in the CT800 are designed to provide simple and intuitive operation. The console features a large easy-to-read display with a variety of program options for users of all fitness levels, an integrated fan to keep clients cool, and a USB port with multiple storage tray options to help keep their devices charged. The addition of direct speed and incline buttons make all workouts more efficient and interval training workouts a breeze.

## **EQUIPMENT SPECIFICATIONS**

Console white multi-window LED displays (16-character message center, profile matrix, incline, and speed), direct incline

and speed buttons, cooling fan, USB charging port, Bluetooth FTMS (connects to fitness apps), C-safe