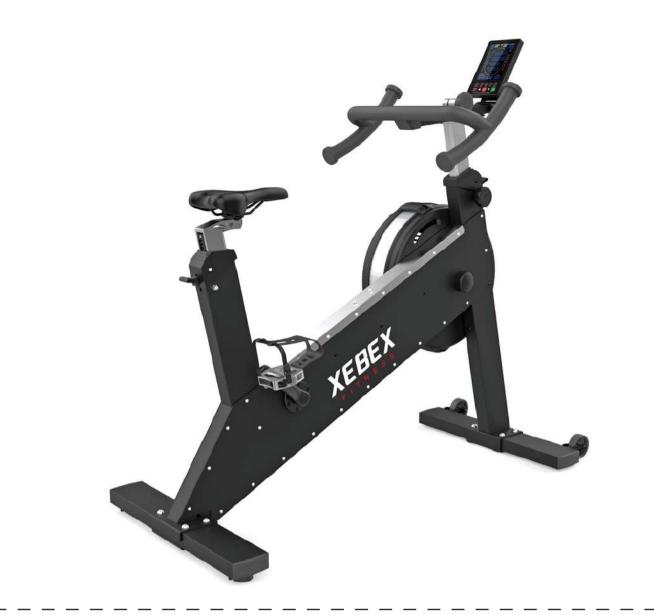

# **HIIT Console**

A brightly-lit, color-coded LCD display that is the only display of its kind that indicates the damper level and the magnetic resistance level directly on the console.

#### The display shows:

Air Damper Resistance Level, AirPlus Resistance Level, Time, Distance, Calories, RPM, Watts, Speed, Pulse at all times, along with Calories/Hour when you switch modes.

SMART CONNECT

### The display shows:

All Important data with the addition of air resistance and airplus resistance levels. The console uses a blue-backlight to display the console brightly even under dim lights. Further, this Smart Connect compatible console allows you to connect to numerous apps in our Smart Connect Ecosystem by bluetooth and ant+.