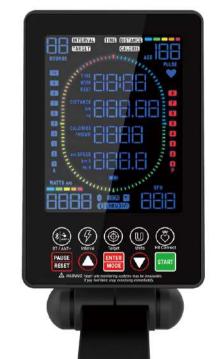

# **HIIT Console**

A brightly-lit, color-coded LCD display that is the only display of its kind that indicates the damper level and the magnetic resistance level directly on the console.

#### The display shows:

Air Damper Resistance Level, AirPlus Resistance Level, Time, Distance, Calories, RPM, Watts, Speed, Pulse at all times, along with Calories/Hour when you switch modes.

SMART CONNECT

Pulse

Progress Circle

AirPlus Resistance Level

**Smart Connect** 

Smart Connect Ecosystem

Air Damper Resistance Level, AirPlus Resistance Level, Time, Distance, Calories, RPM, Watts, Speed, Pulse at all times, along with Calories/Hour when you switch modes.