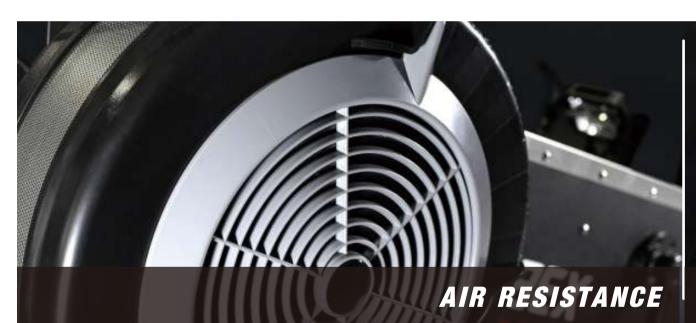

systems creates an extraordinary rowing experience.

Cardio + Power Training

Air Resisitance: 1~10 Magnetic Resisitance: 1~8

Smooth, Silent

Intensity Upgrade

The console is powered from the generator and does not need batteries to operate.