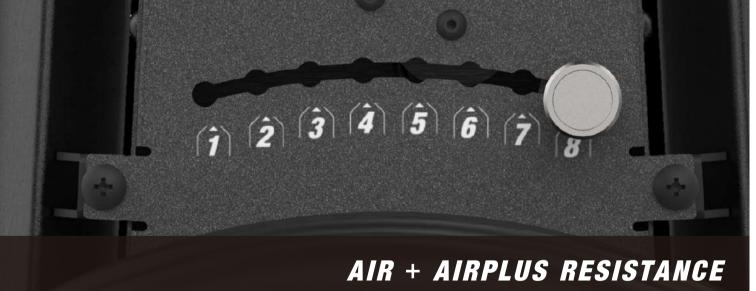

#### The display shows:

Air Damper Resistance Level, AirPlus Resistance Level, Time, Distance, Calories, RPM, Watts, Speed, Pulse at all times, along with Calories/Hour when you switch modes.

SMART CONNECT

Pulse

Progress Circle

AirPlus Resistance Level

**Smart Connect** 

Smart Connect Ecosystem

Air Damper Resistance Level, AirPlus Resistance Level, Time, Distance, Calories, RPM, Watts, Speed, Pulse at all times, along with Calories/Hour when you switch modes.