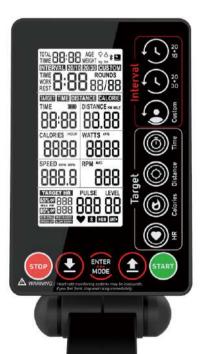

# **HIIT Console**

A brightly-lit, color-coded LCD display that is the only display of its kind that indicates the damper level and the magnetic resistance level directly on the console.

#### The display shows:

Air Damper Resistance Level, AirPlus Resistance Level, Time, Distance, Calories, RPM, Watts, Speed, Pulse at all times, along with Calories/Hour when you switch modes.

SMART CONNECT

Pulse

Progress Circle

AirPlus Resistance Level

**Smart Connect** 

Smart Connect Ecosystem

Air Damper Resistance Level, AirPlus Resistance Level, Time, Distance, Calories, RPM, Watts, Speed, Pulse at all times, along with Calories/Hour when you switch modes.