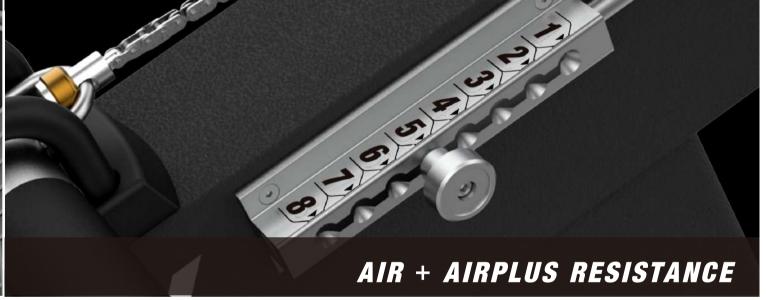

systems creates an extraordinary rowing experience.

Cardio + Power Training

Air Resisitance: 1~10 Magnetic Resisitance: 1~8

Smooth, Silent

Intensity Upgrade

The console is powered from the generator and does not need batteries to operate.