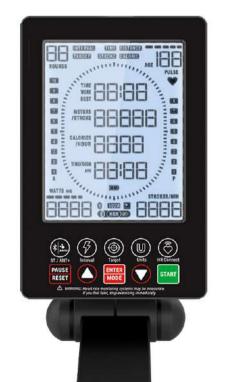

# HIIT Console

A large, blue-backlit, and Smart Connect enabled LCD display with a progress circle so you can quickly identify your workout progress. Watch the progress circle move in a clockwise direction as you head towards the finish line.

### The display shows:

All Important data with the addition of air resistance and airplus resistance levels. The console uses a blue-backlight to display the console brightly even under dim lights. Further, this Smart Connect compatible console allows you to connect to numerous apps in our Smart Connect Ecosystem by bluetooth and ant+.

Pulse

Progress Circle

AirPlus Resistance Level

**Smart Connect** 

Smart Connect Ecosystem

Air Damper Resistance Level, AirPlus Resistance Level, Time, Distance, Calories, RPM, Watts, Speed, Pulse at all times, along with Calories/Hour when you switch modes.