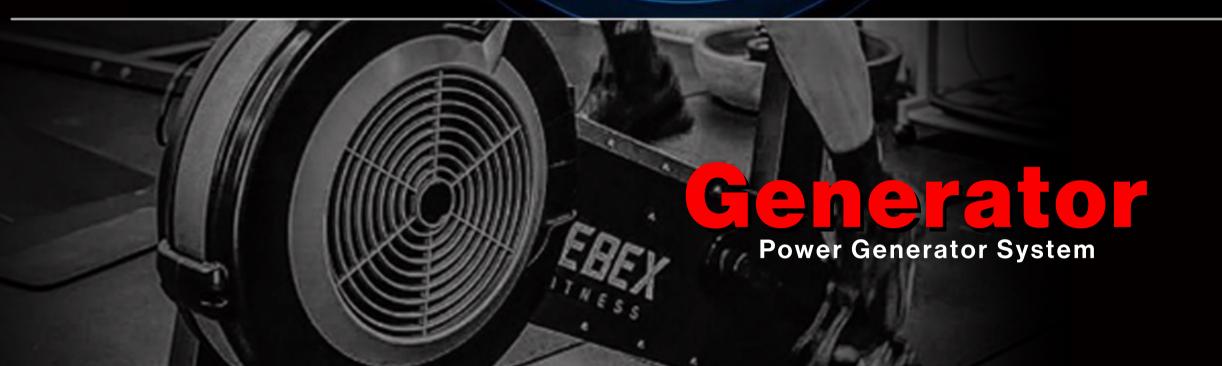

systems creates an extraordinary rowing experience.

Cardio + Power Training

Air Resisitance: 1~10 Magnetic Resisitance: 1~8

Smooth, Silent

Intensity Upgrade

The console is powered from the generator and does not need batteries to operate.