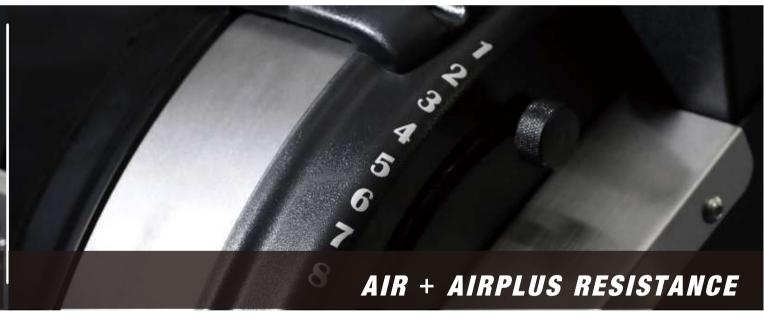

systems creates an extraordinary rowing experience.

Cardio + Power Training

Air Resisitance: 1~10 Magnetic Resisitance: 1~8

Smooth, Silent

Intensity Upgrade

The console is powered from the generator and does not need batteries to operate.