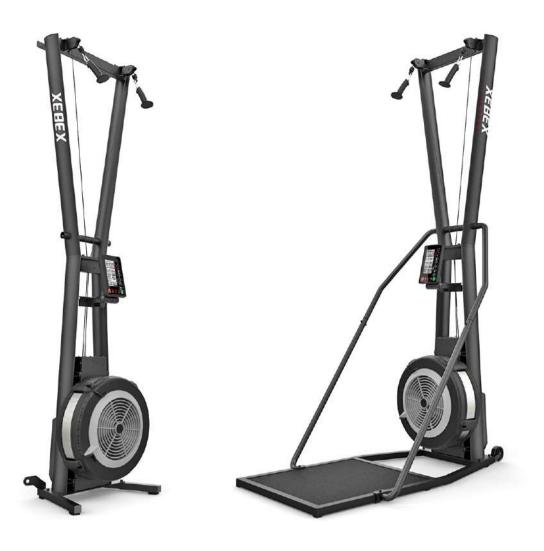

| AIRPLUS                                                            |
|--------------------------------------------------------------------|
| ARRV-4-BA                                                          |
| Air Resistance<br>+<br>AirPlus Resistance<br>(Magnetic Resistance) |
| HIIT Console                                                       |
| Generator System                                                   |
|                                                                    |

| ECO             | AIRPLUS                                                            |
|-----------------|--------------------------------------------------------------------|
| AMSB-01-E       | AMSB-03-BA                                                         |
| Air Resistance  | Air Resistance<br>+<br>AirPlus Resistance<br>(Magnetic Resistance) |
| ECON Console    | HIIT Console                                                       |
| Battery Powered | Generator System                                                   |
|                 | Smart Connect                                                      |

systems creates an extraordinary rowing experience.

Cardio + Power Training

Air Resisitance: 1~10 Magnetic Resisitance: 1~8

Smooth, Silent

Intensity Upgrade

The console is powered from the generator and does not need batteries to operate.