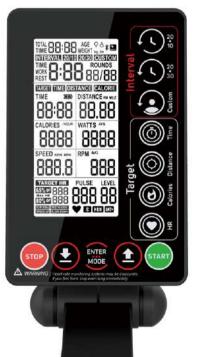

## **ECON Console**

The easy-to-read console is designed for simplicity and the ability to know your progress at all times.

#### The display shows:

Air Damper Resistance Level, Time, Distance, Calories, RPM, Watts, Speed, Pulse at all times, along with Calories/Hour when you switch modes. .