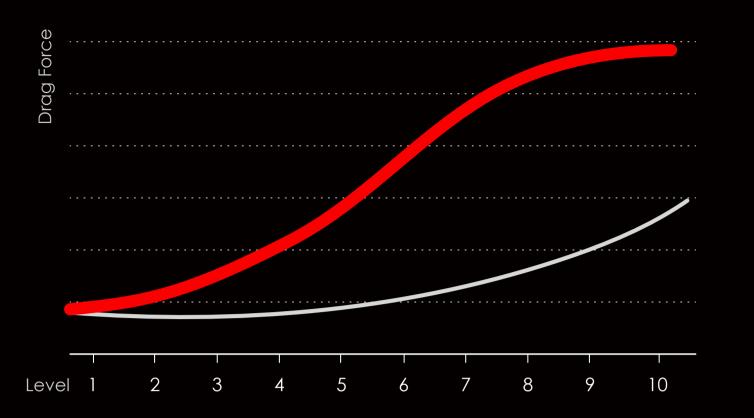

systems creates an extraordinary rowing experience.

Cardio + Power Training

Air Resisitance: 1~10 Magnetic Resisitance: 1~8

Smooth, Silent

Intensity Upgrade

The console is powered from the generator and does not need batteries to operate.