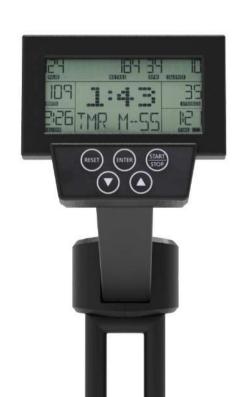

### **ECON Console**

The easy-to-read console is designed for simplicity and the ability to view every important metric at all times in 1 simple display

Time Rowed, Time/500M, Watts, Pulse (when con-nected to a heart rate monitor), Meters/Distance, Strokes Per Minute, Calories, and Total Strokes. You can also cycle through 9 different performance measurements in the middle window: Total Time, Avg 500m Pace, Avg Meters per Stroke, Max HR, Calories per Hour, Force Curve, Max Watts, Avg Watts, and Watts for each of the previous 15 pulls

## **ECON Console**

The easy-to-read console is designed for simplicity and the ability to know your progress at all times.

#### The display shows:

Air Damper Resistance Level, Time, Distance, Calories, RPM, Watts, Speed, Pulse at all times, along with Calories/Hour when you switch modes. .