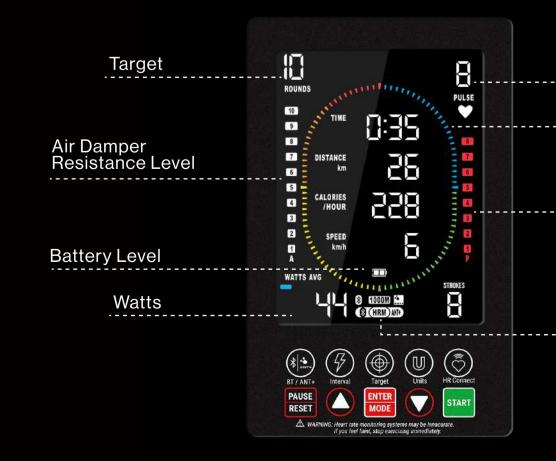

# **HIIT Console**

A brightly-lit, color-coded LCD display that is the only display of its kind that indicates the damper level and the magnetic resistance level directly on the console.

#### The display shows:

Air Damper Resistance Level, AirPlus Resistance Level, Time, Distance, Calories, RPM, Watts, Speed, Pulse at all times, along with Calories/Hour when you switch modes.

SMART CONNECT

Pulse

Progress Circle

AirPlus Resistance Level

**Smart Connect** 

Smart Connect Ecosystem

Air Damper Resistance Level, AirPlus Resistance Level, Time, Distance, Calories, RPM, Watts, Speed, Pulse at all times, along with Calories/Hour when you switch modes.