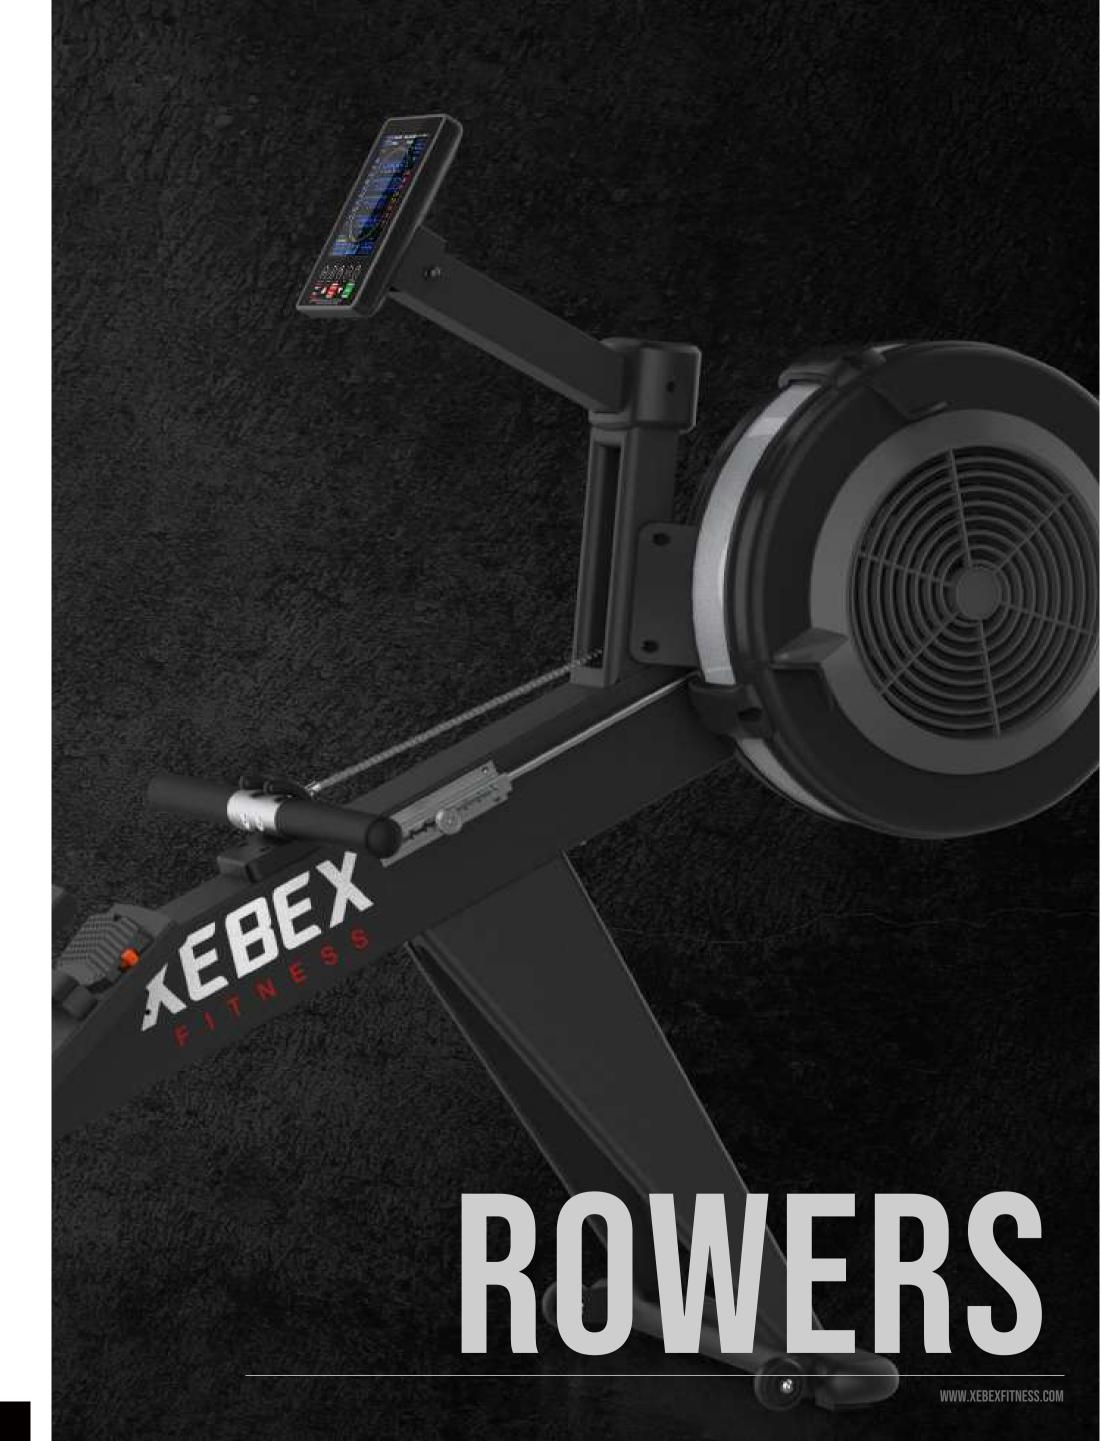

### **ECON Console**

The easy-to-read console is designed for simplicity and the ability to view every important metric at all times in 1 simple display

Time Rowed, Time/500M, Watts, Pulse (when con-nected to a heart rate monitor), Meters/Distance, Strokes Per Minute, Calories, and Total Strokes. You can also cycle through 9 different performance measurements in the middle window: Total Time, Avg 500m Pace, Avg Meters per Stroke, Max HR, Calories per Hour, Force Curve, Max Watts, Avg Watts, and Watts for each of the previous 15 pulls

### **HIIT Console**

A large, color-coded, and Smart Connect enabled LCD display with a progress circle so you can quickly identify your workout progress. Watch the progress circle move in a clockwise direction and change colors as you head towards the finish line.

#### The display shows:

All Important data with the addition of air resistance and airplus resistance levels. The console uses different colors to display the intensity of your workout (heart rate), the watts you're generating, and your progress in the workout with the progress circle. Further, this Smart Connect compatible console allows you to connect to numerous apps in our Smart Connect Ecosystem by bluetooth and ant+.