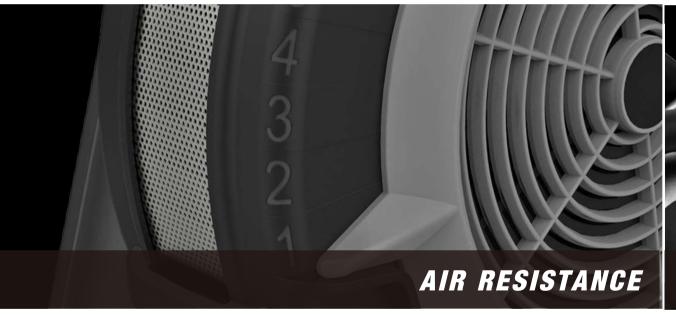

systems creates an extraordinary rowing experience.

Cardio + Power Training

Air Resisitance: 1~10 Magnetic Resisitance: 1~8

Smooth, Silent

Intensity Upgrade

The console is powered from the generator and does not need batteries to operate.