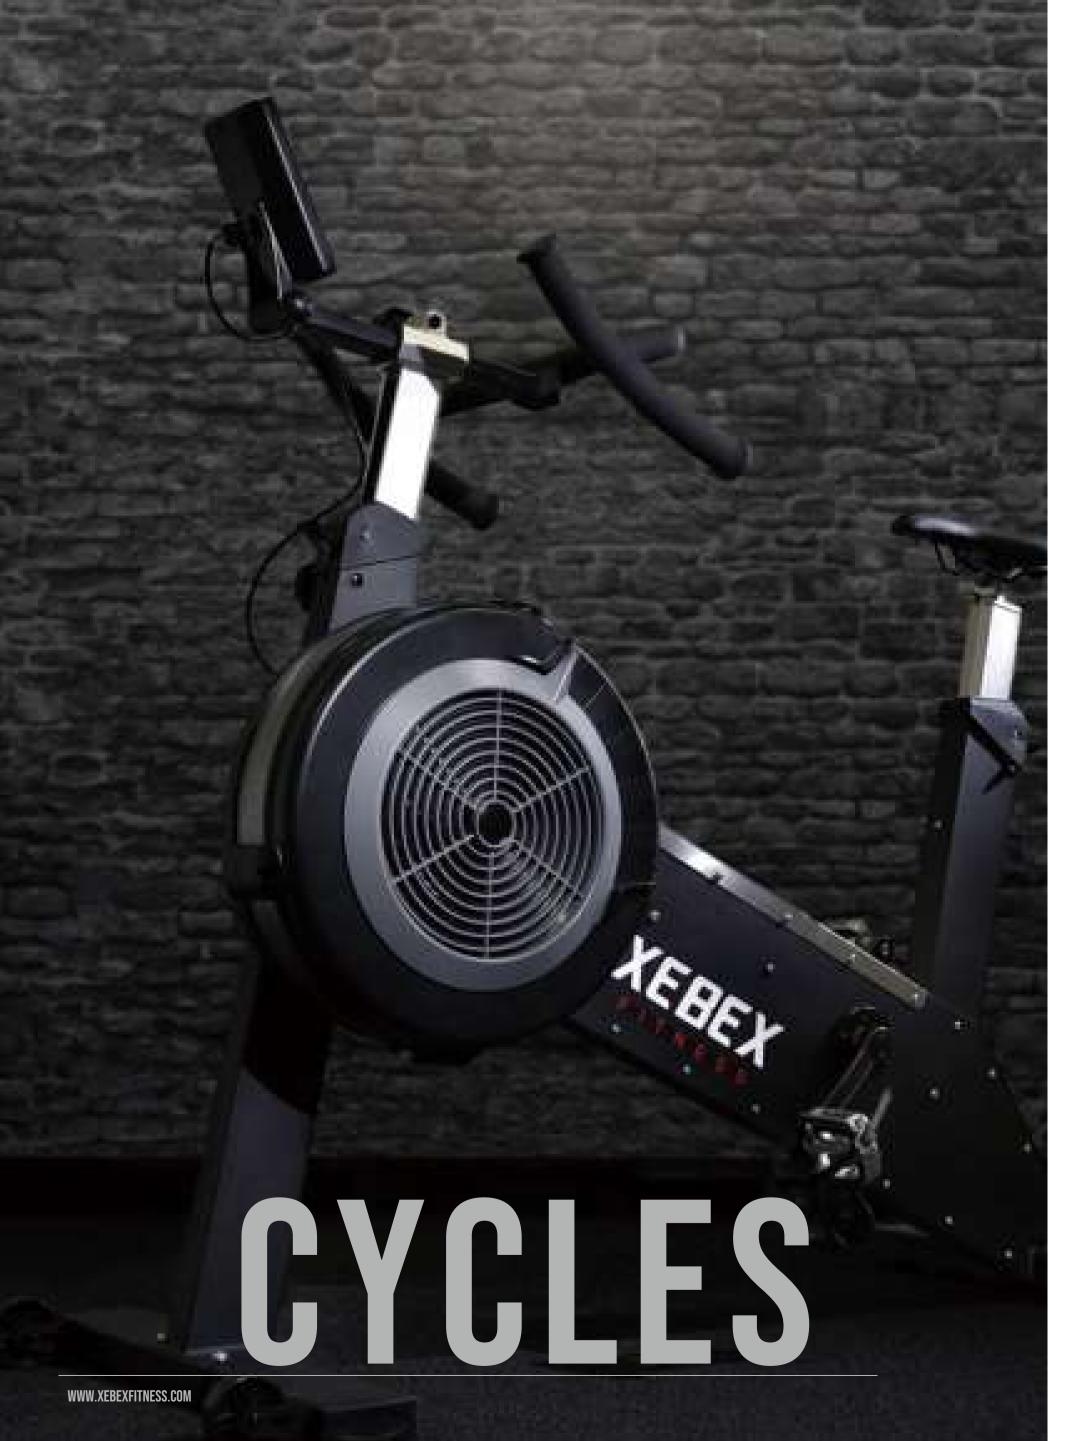

# **HIIT Console**

A brightly-lit, color-coded LCD display that is the only display of its kind that indicates the damper level and the magnetic resistance level directly on the console.

#### The display shows:

Air Damper Resistance Level, AirPlus Resistance Level, Time, Distance, Calories, RPM, Watts, Speed, Pulse at all times, along with Calories/Hour when you switch modes.

SMART CONNECT

### The display shows:

All Important data with the addition of air resistance and airplus resistance levels. The console uses a blue-backlight to display the console brightly even under dim lights. Further, this Smart Connect compatible console allows you to connect to numerous apps in our Smart Connect Ecosystem by bluetooth and ant+.