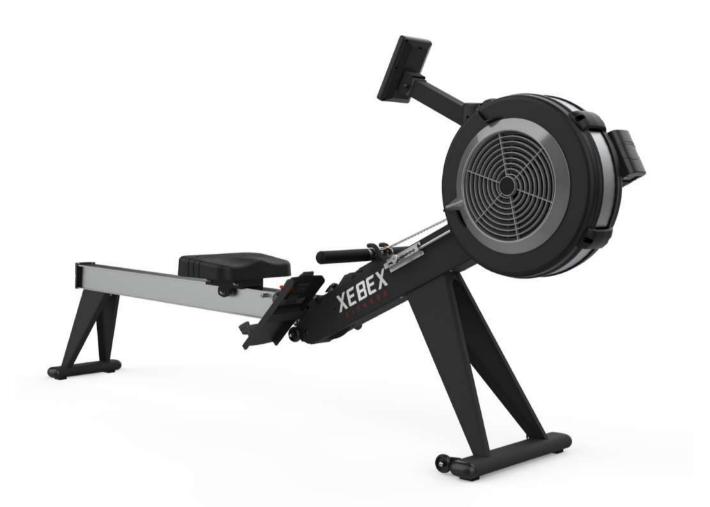

systems creates an extraordinary rowing experience.

Cardio + Power Training

Air Resisitance: 1~10 Magnetic Resisitance: 1~8

Smooth, Silent

Intensity Upgrade

The console is powered from the generator and does not need batteries to operate.