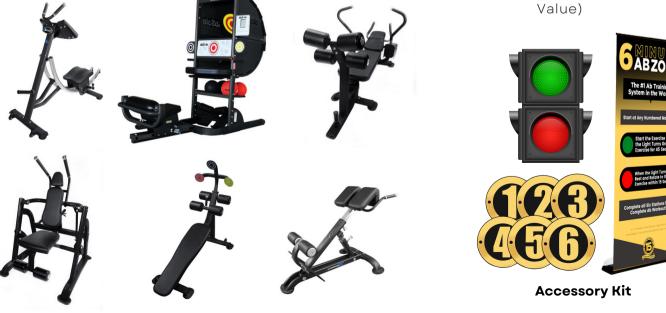

## Includes:

- Ab Coaster® CS3000
- Ab Solo<sup>®</sup>
- Vertical Crunch™
- Abs Bench™ X3
- Target Abs™
- Lumbar X™
- Accessory kit with: Timing Light, Pull Up Banner, Machine Number Kit & Digital Signage (\$2000 Value)