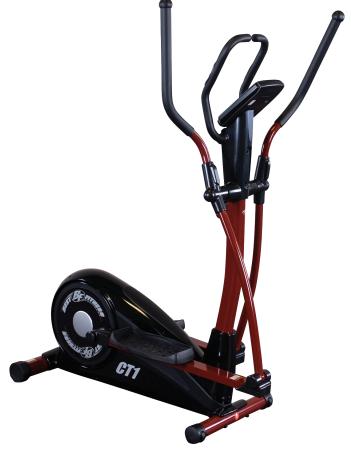

# BFCT1 Cross Trainer Elliptical

LCD Display

## **Cross Trainer Elliptical**

The BFCT1 Elliptical Cross Trainer provides a non-impact cardio workout in a very compact space. The synchronized arms recruit your upper body providing a total body workout. Eight levels of smooth magnetic resistance give all users challenging workouts. The LCD console offers feedback for time, distance, speed, calories and heart rate. Transport wheels allow anyone to move the unit easily. Elliptical trainers are the hottest cardio products in the market today, and the BFCT1 is an outstanding entry level option for this category.

Weight: 106 lbs

Dimensions: 45" L x 26" W x 66" H