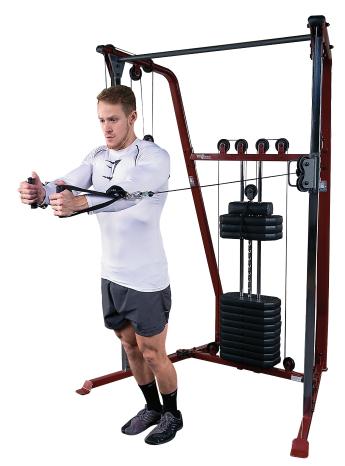

## **Functional Trainer**

The Best Fitness BFFT10 Functional Trainer brings affordable functional training to all exercise levels. Its compact footprint fits almost anywhere. Adjustable pulleys have 19 vertical postions and swivel 180 degrees to provide a wide variety of starting positions. The 190lb. weight stack is challenging for most users. Use the chinning bar for pull ups. Two adjustable nylon cable handles are included. Use additional handles for variety (not included).

## **Special Features**

- Small footprint fits almost anywhere
- 19 vertical pulley adjustments
- Pulleys swivel 180 degrees
- Single 190lb. weight stack
- Integrated Straight Chinning Bar