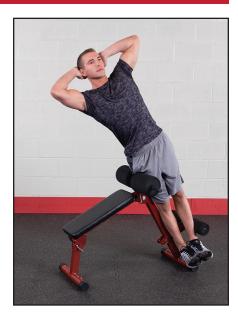

## **BFHYP10** Ab Board and Back Hyperextension

The back hyperextension works comfortably from a standing position, providing a low-impact back workout, while the ab crunches will help you build abdominal muscles that are crucial to maintaining lumbar spine strength. The stronger these muscles are, the more support and stability they can provide. The Best Fitness Ab Board and Back Hyperextension allows you to vary the starting position of your workouts between 15, 20 and 25 degrees. The simple pull of a pin enables you control the angle of the bench to increase or decrease the intensity of each session.