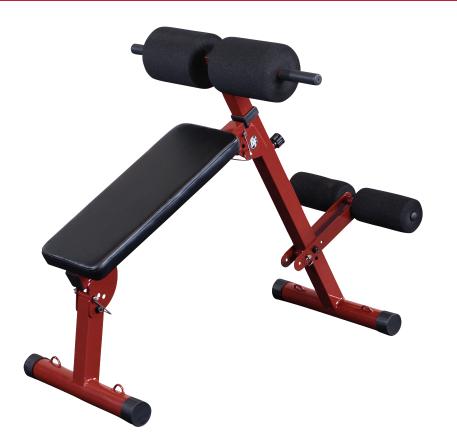

## **BFHYP10** Ab Board and Back Hyperextension

The back hyperextension works comfortably from a standing position, providing a low-impact back workout, while the ab crunches will help you build abdominal muscles that are crucial to maintaining lumbar spine strength. The stronger these muscles are, the more support and stability they can provide. The Best Fitness Ab Board and Back Hyperextension allows you to vary the starting position of your workouts between 15, 20 and 25 degrees. The simple pull of a pin enables you control the angle of the bench to increase or decrease the intensity of each session.

## **Special Features**

- Adjustable to 15, 20, 25 degrees
- 6-position hyperextension support
- 3-position lower leg support
- 4" high-density foam roller pads
- Minimal assembly required