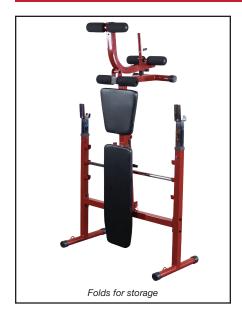

# BFOB10 Olympic Folding Bench

#### **Olympic Folding Bench**

The Best Fitness Olympic Folding Bench is ideal for a variety of barbell and dumbbell exercises. The quick-change safety pull pin allows multiple back pad adjustments, allowing you to move smoothly and safely through your routines. It accommodates users of any size with varying height adjustments and is designed to fit both 6-foot and 7-foot bars and also comes with leg curl/leg extension. Best of all, when you're done for the day, the Best Fitness Olympic Folding Bench collapses to a manageable, storable size.

## **Special Features**

- Fold-Up storage design
- Multiple flat, incline adjustments
- Durable powder coated finish.
- Adjustable uprights
- Leg Extension/Leg Curl station included