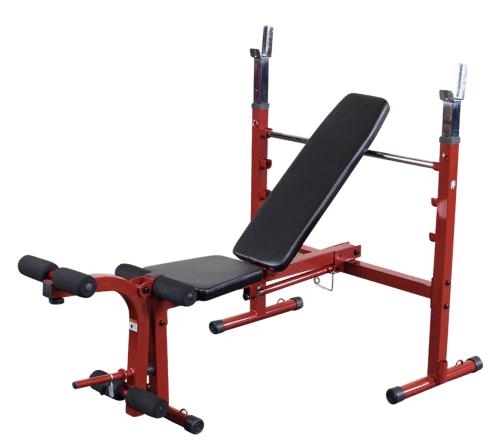

# BFOB10 Olympic Folding Bench

#### **Olympic Folding Bench**

The Best Fitness Olympic Folding Bench is ideal for a variety of barbell and dumbbell exercises. The quick-change safety pull pin allows multiple back pad adjustments, allowing you to move smoothly and safely through your routines. It accommodates users of any size with varying height adjustments and is designed to fit both 6-foot and 7-foot bars and also comes with leg curl/leg extension. Best of all, when you're done for the day, the Best Fitness Olympic Folding Bench collapses to a manageable, storable size.

## **Special Features**

- Fold-Up storage design
- Multiple flat, incline adjustments
- Durable powder coated finish.
- Adjustable uprights
- Leg Extension/Leg Curl station included