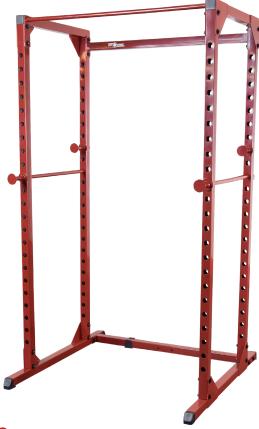

The Best Fitness Power Rack blends quality and value together in one of the most popular machines for strength training. Power racks are easy to use and provide a high level of safety to free weight lifters. You would have a hard time finding a gym anywhere without one. The Best Fitness Power Rack is affordable and perfect for anyone wanting a fully functional rack. But don't be fooled by the price, the Best Fitness Power Rack is made from heavy 14 gauge steel and will handle weights up to 500lbs. 23 adjustment positions for your lift offs and safeties ensure a proper starting position for a multitude of exercises.

## **Special Features**

- 14 Gauge 2" x 2" steel mainframe
- 23 positions spread 3" apart
- 2 adjustable lift offs and full length safety bars
- 500lb capacity
- Durable powder coat paint finish
- Integrated Chinning Bar
- Optional Lat Attachment BFLA100
- Optional Dip Knee Raise Attachment DR100