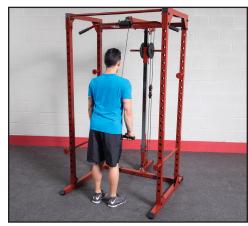

The Best Fitness Power Rack blends quality and value together in one of the most popular machines for strength training. Power racks are easy to use and provide a high level of safety to free weight lifters. You would have a hard time finding a gym anywhere without one. The Best Fitness Power Rack is affordable and perfect for anyone wanting a fully functional rack. But don't be fooled by the price, the Best Fitness Power Rack is made from heavy 14 gauge steel and will handle weights up to 500lbs. 23 adjustment positions for your lift offs and safeties ensure a proper starting position for a multitude of exercises.



Optional Lat Attachment BFLA100



Optional Dip Attachment DR100

## **Special Features**

- 14 Gauge 2" x 2" steel mainframe
- 23 positions spread 3" apart
- 2 adjustable lift offs and full length safety bars
- 500lb capacity
- Durable powder coat paint finish
- Integrated Chinning Bar
- Optional Lat Attachment BFLA100
- Optional Dip Knee Raise Attachment DR100

## **Warranty**

| Frame & Welds               | 3 Years  |
|-----------------------------|----------|
| Motor (if applicable)       | 1 Year   |
| Parts                       | 1 Year   |
| Electronics (if applicable) | 3 Months |
| Wear Parts                  | 30 Days  |

Weight: 117 lbs

Dimensions: 45" L x 47" W x 83" H