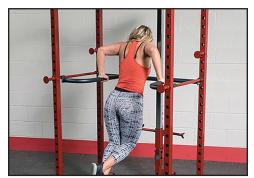

## **Special Features**

- 14 Gauge 2" x 2" steel mainframe
- 23 positions spread 3" apart
- 2 adjustable lift offs and full length safety bars
- 500lb capacity
- Durable powder coat paint finish
- Integrated Chinning Bar
- Optional Lat Attachment BFLA100
- Optional Dip Knee Raise Attachment DR100