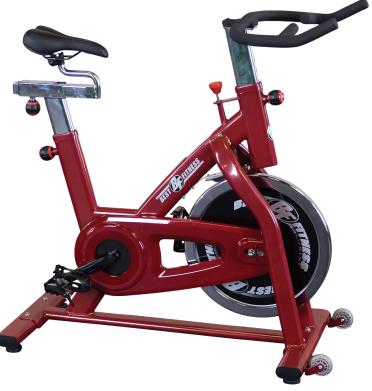

## **BFSB5** Indoor Training Cycle

The Best Fitness Indoor Training Cycle offers a true road bike feel at an unbelievable value. A challenging 40lb. flywheel provides smooth action. The top-down breaking mechanism makes adjusting the tension very easy. The unit is very compact, taking up a footprint of 3'x4'. The two way adjustable seat and adjustable handlebars allow users of all sizes a proper fit. Transport Wheels allow the unit to be moved very easily.

## **Special Features**

- Chain drive system offers feel of a real bike
- 40 lb. flywheel
- Adjustable seat height and position
- Adjustable handlebar height
- 3' x 4' working area required
- User capacity 275lbs
- Transport wheels for easy movement