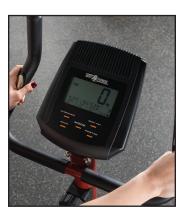

## **Special Features**

- Compact 2' x 4' floor area footprint
- Compact and stable
- Eight levels of magnetic resistance
- Contact HR readout
- Five panel feedback LCD display
- Transport wheels for easy movement