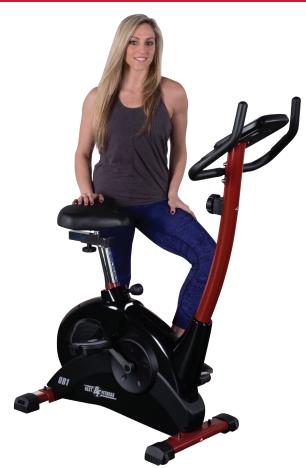

## **BFUB1 Upright Bike**

Bring the road home with the Best Fitness Upright Bike. Eight levels of magnetic resistance will challenge users of all exercise levels. The compact footprint allows easy placement in any room. Two-way adjustable seat ensures a proper fit for all size user. The transport wheels allow for easy movement. Compact and affordable the BFUB1 is a quality entry level upright bike.

## **Special Features**

- Compact 2' x 4' floor area footprint
- Compact and stable
- Eight levels of magnetic resistance
- Contact HR readout
- Five panel feedback LCD display
- Transport wheels for easy movement