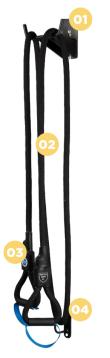

#### Wall Mount

**01** Innovative wall mount allows you to perform body weight exercises like Chest Presses, Rows, and Bicep Curls.

## **Space Saving Design**

**02** Weighted handles allowed us to cut the length of the rope in HALF! You only need 10' from the attachment point allowing you to train in any sized room.

## Weighted Handles

**03** Unique 6 pound handles allow you to get a more intense workout than any other battle rope can provide.

#### **Battle Rope Training**

**04** When working from the lower mount, perform your favorite battle rope exercises such as Power Slams, Oscillations, Figure 8's, and more.