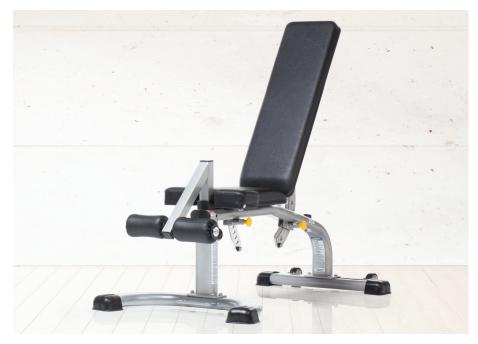

## Multi-Purpose Bench | CMB-375

- 7-position banana-cam adjustments from decline to full upright position.
- Independent multiple seat angle adjustments.
- Includes leg hold down support for decline bench use or sit-ups.
- Built-in handle and transport wheels for easy roll-away.
- Accepts CLC-385 Leg Developer and CPA-316 Preacher Curl attachments (home use only).
- Weight capacity: 600 lbs.
- Bench height (flat position): 19-1/2 inches

LWH: 66 x 32 x 52 in/168 x 81 x 132 cm

WT: 102 lb/46 kg

Point camera and tap on code