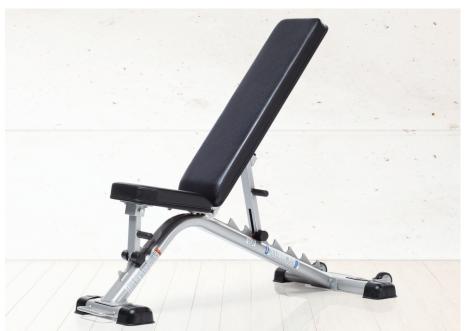

## Flat/Incline Ladder Bench | CLB-325

- 7-position quick and easy gun-rack style back support and seat adjustments — no fuss with pull-pins or knobs.
- Adjusts from flat to full upright position.
- Built-in handle and wheels for easy roll-away.
- Weight capacity: 600 lbs.
- Bench height (flat position): 17-3/8 inches

LWH: 54 x 27 x 49 in/137 x 69 x 124 cm

WT: 66 lb/30 kg