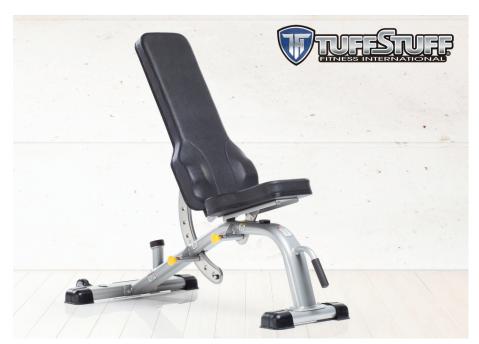

## **Deluxe Flat/Incline Bench | CDM-400**

- 8-position banana-cam adjustments from flat to shoulder press position.
- Independent multiple seat angle adjustments.
- Back pad with built-in lumbar support.
- Built-in handle and transport wheels for easy roll-away.
- Weight capacity: 800 lbs.
- Bench height (flat position): 18 inches

LWH: 57 x 27 x 41 in/145 x 69 x 104 cm

WT: 82 lb/37 kg

Point camera and tap on code