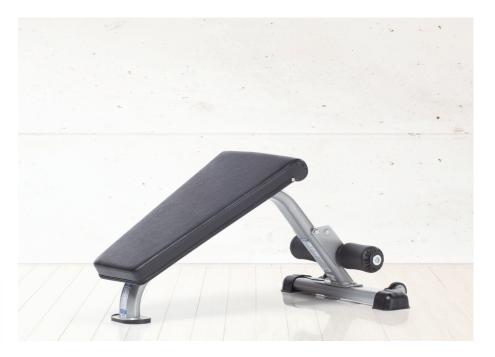

## Mini Ab Bench | CMA-320

- Fixed 30° decline angle for sit-ups and decline exercises.
- Self-aligning comfortable padded footrolls to accommodate different leg lengths.
- · Built-in wheels for easy roll-away.
- Maximum weight: 400 lb/181 kg

LWH: 44 x 27 x 22 in/112 x 69 x 56 cm

WT: 42 lb/19 kg