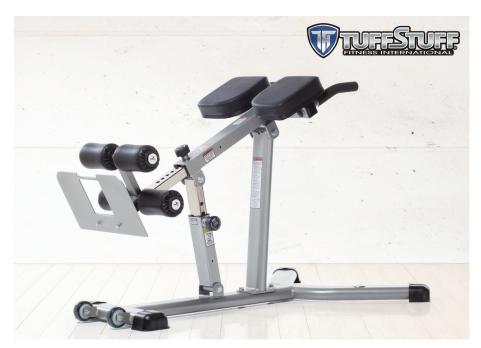

## **Hyper-Extension Bench | CHE-340**

- Adjustable from 42° hyper angle to full roman chair workout position.
- Telescoping foot support adjustment to accommodate various height users.
- Comfortable trunk support with built-in handles.
- Built-in wheels for easy roll-away.
- · Maximum weight: 400 lbs.

LWH: 56 x 37 x 34 in/142 x 94 x 86 cm

WT: 90 lb/41 kg

Point camera and tap on code