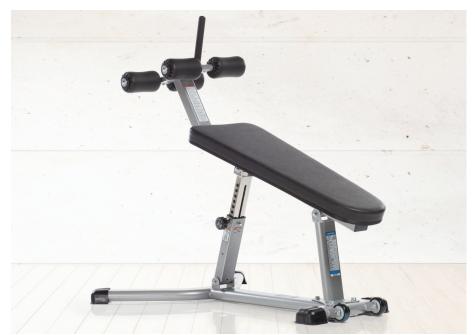

## Abdominal Bench | CAB-335

- 11-position adjustable exercise intensity from 30° angle to flat.
- Built in handle for performing reverse abdominal exercises.
- Comfortable padded foot supports.
- Transport wheels allow easy roll-away.
- Maximum weight: 400 lbs.

LWH: 59 x 37 x 54 in/150 x 94 x 137 cm

WT: 85 lb/39 kg

Point camera and tap on code