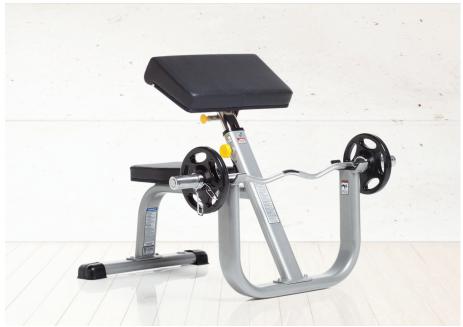

LWH: 49 x 51 x 51 in/124 x 130 x 130 cm

WT: 130 lb/59 kg

Olympic bar, weight plates and spring collar not included.

> Point camera and tap on code

- · Large contoured arm support pad offers multiple angles for additional training options.
- · Arm pad is height adjustable and can be converted into lower back pad for utility seat exercises.
- Padded bar cradles protect paint finish from scratches and chipping.
- Maximum weight: 400 lbs.

LWH: 44 x 28 x 40 in/112 x 71 x 102 cm

WT: 75 lb/34 kg

Olympic bar, weight plates and spring collar not included.

Point camera and tap on code