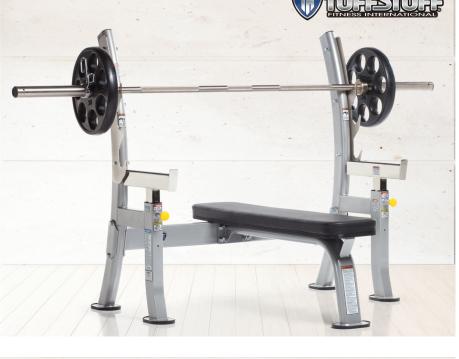

## Olympic Bench | COB-400

- · Heavy weight flat press bench with built-in adjustable safety stoppers.
- 7-gauge nickel plated steel triple gun rack allows multiple racking height options.
- Adjustable safety stoppers can be positioned at optimum height to achieve full range of motion during exercise.
- Maximum weight: 800 lbs.
- Bench height: 17-3/8" Pad length: 48" width: 9-1/2"

LWH: 49 x 51 x 51 in/124 x 130 x 130 cm

WT: 130 lb/59 kg

Olympic bar, weight plates and spring collar not included.

> Point camera and tap on code

- · Large contoured arm support pad offers multiple angles for additional training options.
- · Arm pad is height adjustable and can be converted into lower back pad for utility seat exercises.
- Padded bar cradles protect paint finish from scratches and chipping.
- Maximum weight: 400 lbs.