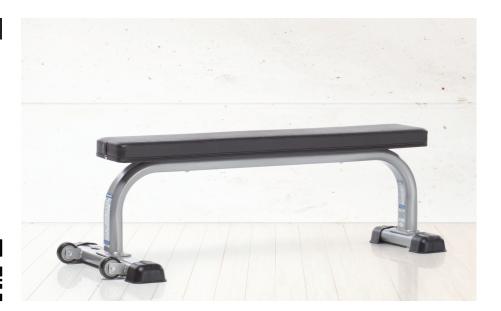

## Flat Bench | CFB-305

- · Designed for heavy dumbbell workouts and general bench exercises.
- Heavyweight construction yet compact and moveable.
- · Built-in wheels for easy roll-away.
- · Maximum weight: 400 lbs.

LWH: 56 x 27 x 18 in/142 x 69 x 46 cm

WT: 50 lb/23 kg