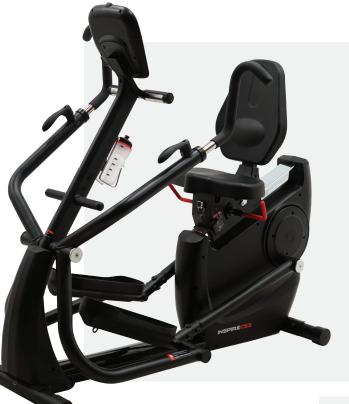

# **C53.1** Cardio Strider

# **Low Impact Cardio**

Unique striding motion reduces stress on knees, hips & back for a one of a kind workout

## **40 Resistance Levels**

No matter your fitness level, there's a resistance that matches you now & in the future

## **Interactive Console**

10 Preset programs with a log of your workout history & settings keep you on track

**Frame** - Heavy-duty steel, matte black with chrome & red details

Customized Seat - Adjustable seat height & 3-point back tilt

Adjustable Handles - Lock up or down

Resistance System - Electro-magnetic flywheel

**Display** - LCD display (plug-in)

**Bluetooth** - Ready to connect to heart rate monitoring devices

Heart Rate Handles - Reads heart rate when held

Built-In - Tablet holder & water bottle storage

Max User Weight - 300 lbs (136 kgs), with locking pin 400 lbs (182 kgs)

Assembled Weight 187 lbs / 85 kgs

Shipping Weight 208 lbs / 95 kgs