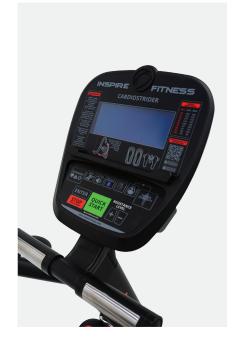

## **Interactive Console**

10 Preset programs with a log of your workout history & settings keep you on track

**Frame** - Heavy-duty steel, matte black with chrome & red details

Customized Seat - Adjustable seat height & 3-point back tilt