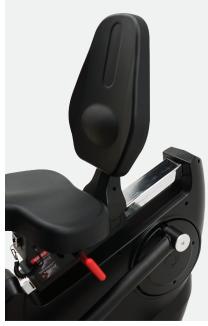

## **Interactive Console**

10 Preset programs with a log of your workout history & settings keep you on track

**Frame** - Heavy-duty steel, matte black with chrome & red details

Customized Seat - Adjustable seat height & 3-point back tilt