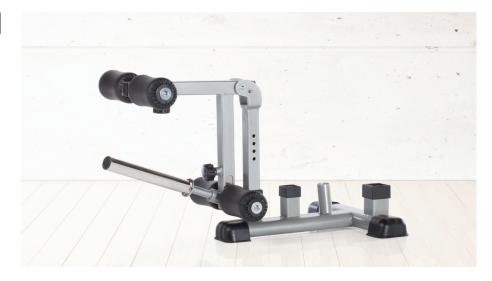

## Leg Developer Attachment | CLC-385

- Home use only.
- For use with Multi-Purpose Bench CMB-375 only.
- Shown with Accessory Storage Rack CAS-600 (not included, sold separately).

Leg Developer CLC-385 WT: 30 lb/13.6 kg Accessory Storage Rack CAS-600 WT: 15 lb/6.8 kg