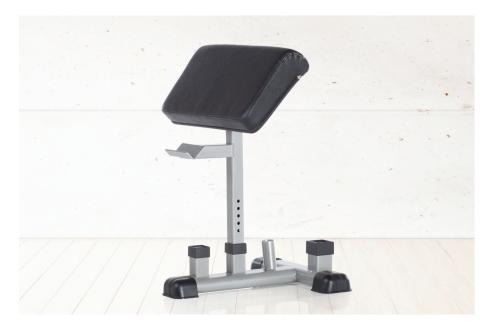

## Preacher Curl Attachment | CPA-316

- Home use only.
- For use with Multi-Purpose Bench CMB-375 only.
- Shown with Accessory Storage Rack CAS-600 (not included, sold separately).

Preacher Curl CPA-316 WT: 20 lb/9 kg Accessory Storage Rack CAS-600 WT: 15 lb/6.8 kg