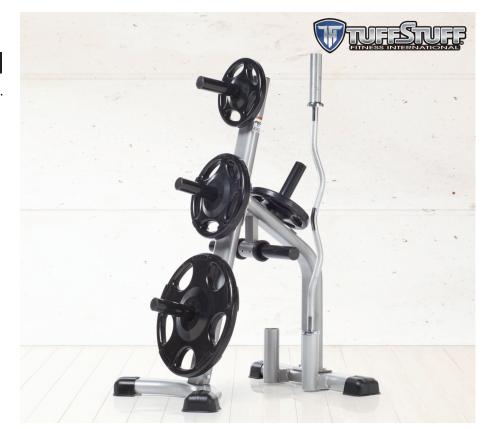

## Olympic Plate Tree | CXT-255

- Six weight plate prongs 8-1/4" and 7" weight horns.
  Two Olympic bar holders.
- Plastic protector sleeves on the weight horns.

LWH: 31 x 27 x 47 in/79 x 69 x 119 cm WT: 58 lb/26 kg