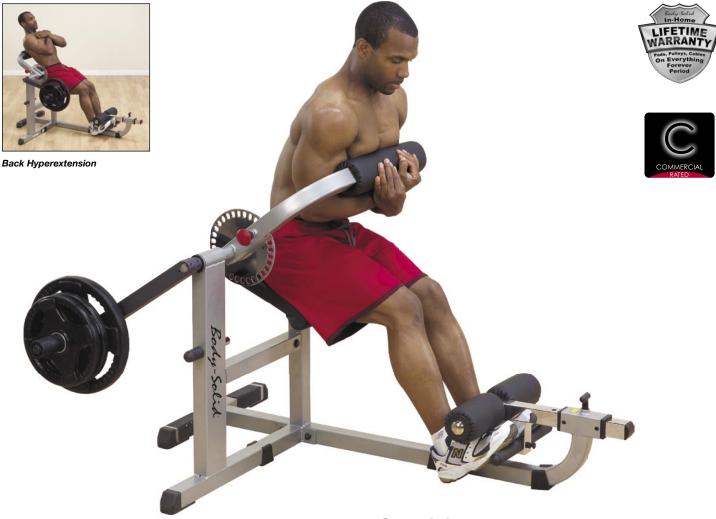

#### GAB360 Cam Series Ab/Back Machine

This unique dual-function machine allows you to exercise two major muscle groups (the stomach and back) for one great low price. The innovative plate-load design is based on health club single station machines. We even incorporated 2"x4" mainframe steel from our commercial grade line of equipment for institutional quality. The full range cam design has an easy to use pop pin that allows an additional 26 adjustments to increase and control your range of motion.

### **Special Features**

- · Lifetime warranty
- · Ultra-thick DuraFirm<sup>™</sup> upholstery provides maximum comfort.
- Positioned at a 30° angle for precise biomechanical movement
- 2"x4" mainframe steel for exceptional light commercial quality
- Easy to use pop-pin that allows adjustments to increase and control the user's range of motion
- Adjustable lifting arm can be positioned for exercising both the abdominal and back muscles
- $\cdot$  Ideal for home and commercial use