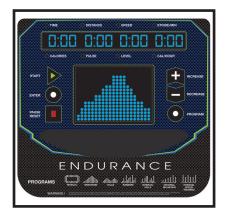

### LED Display Console

The E300 fieatures a 2-window, color LED Display with easyto-use funtional buttons and program controls.

The E300 comes equipped with Heart Rate Contacts. The Heart Rate Contacts send your heart rate information to the console for processing. To measure Heart Rate, your hands need to firmly grasp the entire area of the Heart Rate Contact Sensors on both sides of the handlebar.