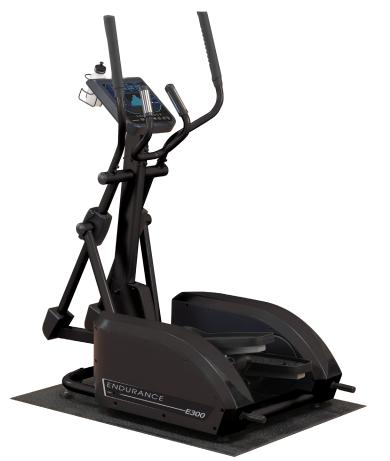

### E300 Eliptical Trainer

Endurance Center Drive elliptical trainers are the perfect blend of research, engineering, performance and technology. Patented technologies have been applied to provide a stable, space-efficient platform to perform rigorous low impact full body workouts. The combination of a natural stride, quality manufacturing and superior programming have created the latest evolution in cardio training.

# **Special Features**

- Patented Center Drive design
- Dual-action upper and lower body with premium handgrips
- Easy step-up height
- Includes handles for easy transport
- Natural 21" stride
- Contact heart rate
- 300 pound user capacity