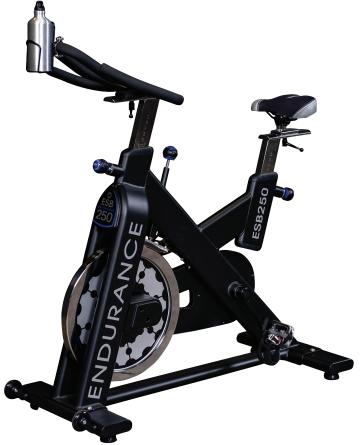

#### **ESB250**

### **Exercise Bike**

Whether the unit is for your home or for a heavy use group based facility the ESB250 provides uncompromised quality and function at an amazing price. The ESB250 provides uncompromised quality in a commercial indoor training bike at an amazing value.

# **Special Features**

- 139 pounds
- 44 lb. flywheel
- Road style dual sided pedals
- Water bottle & holder included
- Micro adjustable handlebars and seat pad
- Easy one touch safety stop
- Comfortably fits users 5' and over
- User capacity 350lbs